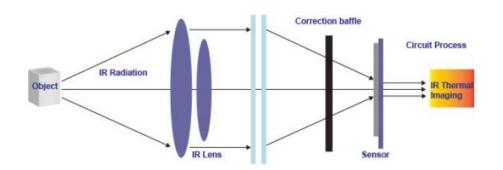

### Principle of thermal imaging technology.

Any object as long as its temperature above absolute zero (-273.15°), although not light, infrared radiation, but can, also called infrared heat radiation. Objects of different temperatures in the infrared radiation is absorbed by the infrared detector, generating a temperature variation, resulting in electric effect, the electrical signal is amplified and then processed, the object is obtained with the surface of the heat distribution corresponding thermal image, that is, " thermal imaging. "