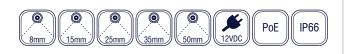

| Specifications                    | V-THERMAL-8MM                                                       | V-THERMAL-15MM      | V-THERMAL-35MM         | V-THERMAL-35MM | V-THERMAL-50MM  |  |  |  |  |
|-----------------------------------|---------------------------------------------------------------------|---------------------|------------------------|----------------|-----------------|--|--|--|--|
| Detector Performance              |                                                                     |                     |                        |                |                 |  |  |  |  |
| Detector Type                     | Uncooled sensor                                                     |                     |                        |                |                 |  |  |  |  |
| Induction                         | Microbolometer                                                      | ſ                   |                        |                |                 |  |  |  |  |
| Pixel                             | 420x315                                                             |                     |                        |                |                 |  |  |  |  |
| Pixel Pitch                       | 25um                                                                |                     |                        |                |                 |  |  |  |  |
| Response band                     | 8~14um                                                              |                     |                        |                |                 |  |  |  |  |
| Thermal sensitivity NETD          | 50mK                                                                |                     |                        |                |                 |  |  |  |  |
| Frame Rate                        | 50/60Hz                                                             |                     |                        |                |                 |  |  |  |  |
| Video Features                    |                                                                     |                     |                        |                |                 |  |  |  |  |
| Fixed Focus Lens                  | 8mm                                                                 | 15mm                | 25mm                   | 35mm           | 50mm            |  |  |  |  |
| Focus Mode                        | Manual                                                              |                     |                        |                |                 |  |  |  |  |
| Field of View (FOV) H x V         | 75.4° x 54.4°                                                       | 39.7° x 23.7°       | 23.7° x 17.9°          | 17° x 12.8°    | 11.9° x 9°      |  |  |  |  |
| Aperture                          | 1.0                                                                 |                     |                        |                |                 |  |  |  |  |
| Recognition Distance<br>(Vehicle) | 120m<br>(394ft)                                                     | 200m (656 ft)       | 350m (1,148ft)         | 500m (1,640ft) | 650m (2,133ft)  |  |  |  |  |
| Recognition Distance<br>(Person)  | 60m (197ft)                                                         | 110m (361ft)        | 180m (590ft)           | 250m (820ft)   | 350m (1,148 ft) |  |  |  |  |
| Functional Properties             |                                                                     |                     |                        |                |                 |  |  |  |  |
| Pseudo-color image mode           | Black hot / White Heat / Rainbow / Ironbow                          |                     |                        |                |                 |  |  |  |  |
| DVE image enhancement             | 1 to 7                                                              |                     |                        |                |                 |  |  |  |  |
| Mirroring                         | Horizontal / vertical / horizontal + vertical                       |                     |                        |                |                 |  |  |  |  |
| Noise Reduction                   | Support, 2D/3D                                                      |                     |                        |                |                 |  |  |  |  |
| Correction                        | Auto / Manual / Externa                                             |                     |                        |                |                 |  |  |  |  |
| OSD Display                       | Support                                                             |                     |                        |                |                 |  |  |  |  |
| Image features                    |                                                                     |                     |                        |                |                 |  |  |  |  |
| Output Image Resolution           | D1/CIF                                                              |                     |                        |                |                 |  |  |  |  |
| Frame Rate                        | 25fps                                                               |                     |                        |                |                 |  |  |  |  |
| Encoding Features                 |                                                                     |                     |                        |                |                 |  |  |  |  |
| Video Compression<br>Format       | H.264BP / MP / HP / MJPEG                                           |                     |                        |                |                 |  |  |  |  |
| Audio Compression<br>Format       | G711, AMR, RAW_PCM                                                  |                     |                        |                |                 |  |  |  |  |
| Multi-stream                      | Supported                                                           |                     |                        |                |                 |  |  |  |  |
| Rate Control                      | CBR / VBR                                                           |                     |                        |                |                 |  |  |  |  |
| Stream Range Adjustment           | $50 \mathrm{Kb} \sim 4 \mathrm{Mb}$                                 |                     |                        |                |                 |  |  |  |  |
| Network Features                  |                                                                     |                     |                        |                |                 |  |  |  |  |
| Network Protocol                  | IPv4/v6,RTSP/RTP/RTCP,TCP/UDP,HTTP,DHCP,DNS,FTP,DDNS,PPPOE,SMTP,SIP |                     |                        |                |                 |  |  |  |  |
| Storage Protocol                  | CIFS, NFS                                                           |                     |                        |                |                 |  |  |  |  |
| WEB Management                    | Built-WEB services, through remote viewing and configuration of IE  |                     |                        |                |                 |  |  |  |  |
| Remote Upgrade and<br>Maintenance | Support                                                             |                     |                        |                |                 |  |  |  |  |
| Integration Features              | Support international standards Onvif v2.2 Profile-S                |                     |                        |                |                 |  |  |  |  |
| Maximum User Visits               | Supports up to 10 users simultaneously access                       |                     |                        |                |                 |  |  |  |  |
|                                   |                                                                     |                     |                        |                |                 |  |  |  |  |
| Interface Features                | Supports up to 10                                                   | users simunaneously |                        |                |                 |  |  |  |  |
|                                   | Supports up to 10<br>RJ-45, 10/100Bas                               | -                   |                        |                |                 |  |  |  |  |
| Interface Features                | RJ-45, 10/100Bas                                                    | se-T                | output, support for tw | o-way voice    |                 |  |  |  |  |