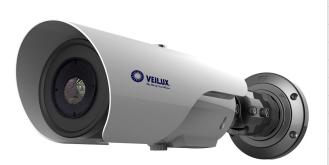

# V-WEB SERIES V-THERMAL-SERIES

Thermal Imaging IP Camera

Veilux Thermal imaging cameras are made in the field of high-tech thermal imaging results. Using the latest uncooled infrared focal plane sensor and self-developed image processing algorithms, with a new generation of high thermal infrared transmittance of the lens, without the need any light source, by detecting the infrared radiation (or heat), in all weather conditions even dark environments to obtain high definition images.

## V-WEB SERIES V-THERMAL-SERIES

Thermal Imaging IP Camera

Key Features

- · Uncooled infrared focal plane sensor
- + 8  $\sim$  14um long wave infrared detection pixels up to 420  $\times$  315 pixels
- Heat sensitivity, up to 50mK
- Support pseudo-color mode switching: Black hot / White Heat / Rainbow / on oxide red
- Support DVE image enhancement features
- Support Noise / mirroring
- Supports H.264 BP / MP / HP / MJPEG optional four coding algorithms and compatibility
- Real-time 3 yards stream output can meet local storage and network transmission of video
- 1 channel audio input, 1 channel audio output, two-way voice intercom
- Support Micro SD (maximum capacity to support 32GB) card local storage, can effectively solve the video lost due to network failure caused the problem.
- Hardware watchdog, fault auto recovery
- Metal linkage cooling design
- Three-axis rotation adjustable bracket for easy installation
  adjustment