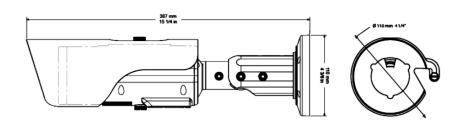

#### Dimensions

## V-WEB SERIES V-THERMAL-SERIES

Thermal Imaging IP Camera

| Specifications                | V-THERMAL-8MM                                                                                          | V-THERMAL-15MM | V-THERMAL-35MM | V-THERMAL-35MM | V-THERMAL-50MM |  |  |  |
|-------------------------------|--------------------------------------------------------------------------------------------------------|----------------|----------------|----------------|----------------|--|--|--|
| Analog Video Output Interface | BNC, 750hm                                                                                             |                |                |                |                |  |  |  |
| PTZ Control Interface         | RS485                                                                                                  |                |                |                |                |  |  |  |
| SD Card Interface             | Micro SD card/HCSD card, Maximum 32GB                                                                  |                |                |                |                |  |  |  |
| System Features               |                                                                                                        |                |                |                |                |  |  |  |
| Intelligent Alarm             | Motion detection, I / O alarm, disk alarm                                                              |                |                |                |                |  |  |  |
| Heartbeat Mechanism           | Supported                                                                                              |                |                |                |                |  |  |  |
| Storage                       | Local storage, NAS storage, SD card storage                                                            |                |                |                |                |  |  |  |
| Privacy Masking               | Five regions areas size can be set,                                                                    |                |                |                |                |  |  |  |
| Character Display             | Time, date, channel number, channel name and custom text                                               |                |                |                |                |  |  |  |
| Security                      | Password protection, support for multi-level user group management, custom permissions, a reset button |                |                |                |                |  |  |  |
| Realiability                  | Hardware watchdog, fault auto recovery                                                                 |                |                |                |                |  |  |  |
| Physical Characteristics      |                                                                                                        |                |                |                |                |  |  |  |
| Power Supply                  | DC12V/ POE                                                                                             |                |                |                |                |  |  |  |
| Power Consumption             | 5W                                                                                                     |                |                |                |                |  |  |  |
| <b>Operating Temperature</b>  | 14°F to 131°F (-10°c to 55°C)                                                                          |                |                |                |                |  |  |  |
| Humidity                      | RH90% MAX (Non-condensing)                                                                             |                |                |                |                |  |  |  |
| Protection Class              | IP66                                                                                                   |                |                |                |                |  |  |  |
| Installation                  | Wall / Ceiling                                                                                         |                |                |                |                |  |  |  |
| Size                          | 110×388mm                                                                                              |                |                |                |                |  |  |  |
| Weight                        | 1900g                                                                                                  |                |                |                |                |  |  |  |