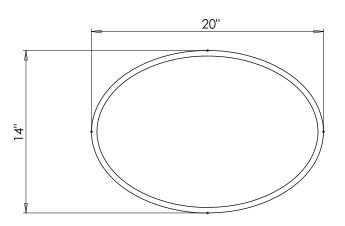

## **Product Features:**

Platform width 20" / depth 14"

Load capacity - 75 lbs

Black finish

Also available in silver (TT-LCD20S)