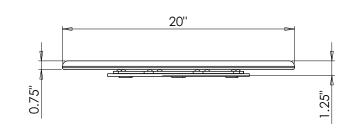

## **Product Features:**

Platform width 20" / depth 14"

Load capacity - 75 lbs

Black finish

Also available in silver (TT-LCD20S)