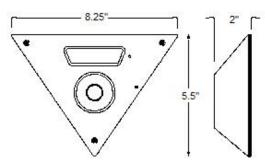

## Specifications

| Camera                |                                  |  |  |
|-----------------------|----------------------------------|--|--|
| Resolution            | 700TVL                           |  |  |
| Pickup Device         | 1/3" Sony Super HAD II Color CCD |  |  |
| Video Format          | NTSC/PAL                         |  |  |
| Image Pixels          | 976x494 (NTSC)/ 976x582 (PAL)    |  |  |
| Lens                  | 3.6mm                            |  |  |
| Viewing Angle         | 75°                              |  |  |
| Sensitivity           | 0 Lux (IR LED On)                |  |  |
| Electronic Shutter    | 1/60 ~ 1/100,000 sec             |  |  |
| Video                 |                                  |  |  |
| Video Output          | VBS 1.0V p-p 75Ω                 |  |  |
| Day & Night           | Day/Night with ICR               |  |  |
| S/N Ratio             | More than 50dB                   |  |  |
| IR LEDs               | 24 LEDs                          |  |  |
| Noise Reduction       | 3D DNR On                        |  |  |
| Gamma Correction      | 0.45                             |  |  |
| Gain Control          | On (Range 4-30dB)                |  |  |
| DNR                   | 3D-DNR                           |  |  |
| General               |                                  |  |  |
| Weather Resistant     | Indoor                           |  |  |
| Power Source          | 12VDC                            |  |  |
| Power Consumption     | 1A with IR On                    |  |  |
| Operating Temperature | 14°F~122°F / -10°C~50°C          |  |  |
| Operating Humidity    | 30% - 90%                        |  |  |
| Dimensions            | 8.25" x 5.5" x 2"                |  |  |
| Weight                | 450g / 0.99 Lbs.                 |  |  |

### Dimensions

All product specifications are subject to change without notice

<sup>·</sup> Models vary in different countries. Please visit EverFocus regional websites for detailed ordering