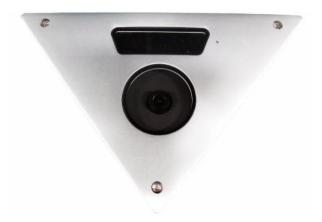

# EC100IR

### 700TVL Corner Mount Camera

| 200 | Indoor              | -Q-<br>Day/Night         | 3DNR |  |
|-----|---------------------|--------------------------|------|--|
| IR  | Super<br>Low<br>Lux | Visual<br>Light<br>Senor |      |  |

## Features

- 1/3" Sony Super HAD II Color CCD
- High 700TVL Resolution
- 3D-DNR for Superior Noise Reduction
- 24 IR LEDs
- Full Metal Cover with Polycarbonate Glass
- Corner Mounted Camera is Suitable for Elevators, Prison Cells, etc.