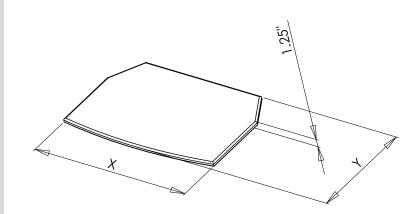

## TT-13

Small Television/Flat Panel Turntable

Platform width 15" / depth 12" / Load capacity - 60 lbs

#### **TT-20**

**Medium Television/Flat Panel Turntable** 

Platform width 20" / depth 15" / Load capacity - 75 lb

#### TT-27

Large Television/Flat Panel Turntable

Platform width 26" / depth 16" / Load capacity - 125 lb

#### **TT-32**

Mega Television/Flat Panel Turntable

Platform width 32" / depth 18" / Load capacity - 200 lbs

| Model | Χ   | Υ   |
|-------|-----|-----|
| TT-13 | 15" | 12" |
| TT-20 | 20" | 15" |
| TT-27 | 26" | 16" |
| TT-32 | 32" | 18" |

345 Log Canoe Circle Stevensville, MD 21666 Toll Free: 877.281.2169

Telephone: 410.643.6390 Facsimile: 410.643.6615