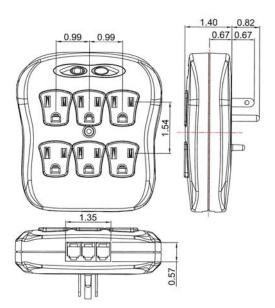

**U.L. 1449 VPR**: 400V

**Dimensions**: 4.8" x 4.33" x 1.4"

(122mm x 110mm x 36mm)

**Weight:** .44lb (200g)

Housing: ABS