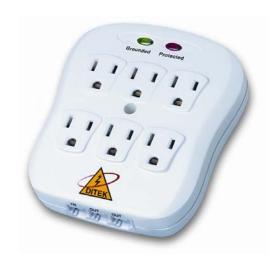

## **Six Outlet Series**

6-Outlet Plug-In Surge Protection General Product Specifications

DITEK's six outlet wall-mount surge protector offer complete protection to suit various needs. Hybrid circuitry provides excellent point of use protection.

## **Application Features**

- Protects AC Power and RJ11 Telco (1 line with splitter)
- Wall mount duplex outlet becomes six surge protected outlets
- Center screw secures surge protector to outlet housing
- Diagnostic LED indicates ground presence and suppressor function
- Ten Year Limited Warranty

## **Specifications**

Agency Approvals: UL1449 3<sup>rd</sup> Edition
Service Voltage: 110-120VAC
MCOV: 127VAC

**Connection**: Direct plug-in (AC); RJ11 (Telco)

Continuous Current: 15 Amps
Max Surge Current: 30,000 Amps
Protection Modes: L-G, L-N, N-G (AC)
Tip-G, Ring-G (Telco)