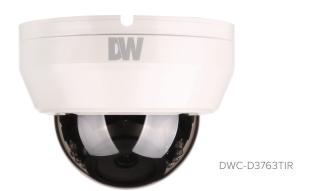

# Analog High Definition 2MP Cameras **DWC-D3763TIR**

## Summary

Groundbreaking STAR-LIGHT AHD™ High Definition Cameras use existing coaxial cables to transmit crystal-clear detailed 1080p images. The cameras offer 2.1MP resolution along with powerful features such as P-Iris Lens, Wide Dynamic Range (DWDR) and True Day/Night with Mechanical IR Cut Filter. The STAR-LIGHT AHD cameras are engineered to work with VMAX AHD DVRs, offering an easy upgrade from analog to high definition surveillance using existing infrastructure for a cost-effective, high resolution surveillance solution.

#### **Features**

- Analog High Definition (AHD) HD over Coax Technology
- STAR-LIGHT™ Super Low Light Technology
- 1/2.7" CMOS Sensor
- 1080P Resolution at 30fps
- Digital Wide Dynamic Range (DWDR)
- Varifocal P-Iris Lens 2.8~12mm
- Smart IR™ with Intelligent Camera Sync. 100ft Range
- Smart DNR $^{\text{\tiny{M}}}$  3D Digital Noise Reduction
- Highlight Masking Exposure (HME)
- True Day/Night Mechanical IR Cut Filter
- OSD Control via Coax Cable using UTC
- Programmable Privacy Zones
- Auto Gain Control (AGC)
- Back Light Compensation (BLC)
- Dynamic Range Compressor (DRC) Reveals Low Light Detail
- Auto White Balance (AWB)