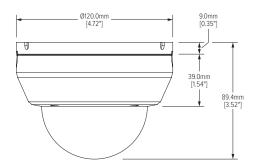

alog to high definition surveillance using existing infrastructure for a cost-effective, high resolution surveillance solution.

#### **Features**

- Analog High Definition (AHD) HD over Coax Technology
- STAR-LIGHT™ Super Low Light Technology
- 1/2.7" CMOS Sensor
- 1080P Resolution at 30fps
- Digital Wide Dynamic Range (DWDR)
- Varifocal P-Iris Lens 2.8~12mm
- Smart IR™ with Intelligent Camera Sync. 100ft Range
- Smart DNR $^{\text{\tiny{M}}}$  3D Digital Noise Reduction
- Highlight Masking Exposure (HME)
- True Day/Night Mechanical IR Cut Filter
- OSD Control via Coax Cable using UTC
- Programmable Privacy Zones
- Auto Gain Control (AGC)
- Back Light Compensation (BLC)
- Dynamic Range Compressor (DRC) Reveals Low Light Detail
- Auto White Balance (AWB)

### Dimensions (unit: mm [inch])



## Specifications

| IMAGE                      |                                    |
|----------------------------|------------------------------------|
| Image Sensor               | 1/2.7" CMOS Sensor                 |
| Active Pixels              | 1920(H) x 1080(V)                  |
| Scanning System            | Progressive scan                   |
| Frequency                  | 60Hz/50Hz                          |
| Signal Technology          | 2.0 Megapixel AHD                  |
| Synchronization            | Internal                           |
| Resolution                 | 1920x1080 (1080p)                  |
| Minimum Scene Illumination | F1.4 (30IRE): 0.5Lux [Color]       |
|                            | F1.4 (30IRE): 0 Lux [B&W]          |
| S/N Ratio                  |