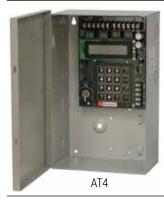

## AT4 Annual Event Timer

## **Overview**

AT4 is an extremely versatile 24 Hour 365 Day Event Timers designed to support a wide range of applications. Such applications include: Home and Building Automation, Security, Access Control, Lighting Control, Etc.

## Specifications Input: Features (cont'd): • 12 to 24 volts AC or DC operation. • "First man in" option. • Standard or Daylight Savings Time settings. Relav: • Automatic compensation for leap year. · Standby current: 20mA with relays off combined with **Battery Backup:** 40mA for each relay on. • Four (4) Form "C" relay contacts are rated • Built-in charger for 12VDC sealed lead acid or gel 10 amp @ 120VAC/28VDC. type batteries (Max. charge current 300mA). • Each relay operates independently. • Lithium battery backup maintains clock. Events/Programming: Order Altronix part # LB2032. • Momentary and/or Latching Events. Display: • 254 individually programmed daily/weekly events. • Alphanumeric LCD display simplifies programming. • Block programming capacity can accommodate a Electrical: total of 1778 events per week. • Operating temperature: - 20° C to 49° C ambient. • 254 programmable Holiday events. Mechanical: Features: • Enclosure Dimensions (H x W x D approx.): • EE Prom memory protects against loss of 12.25" (311.15mm) x 7.25" (184.15mm) programming due to power failure. x 4.5" (114.3mm) • Clock synchronization 60Hz (AC operation). • Product weight (approx.): 6.5 lbs. (2.95 kg.). • Accurate crystal controlled clock (DC operation). • Shipping weight (approx.): 7.3 lbs. (3.31 kg.).