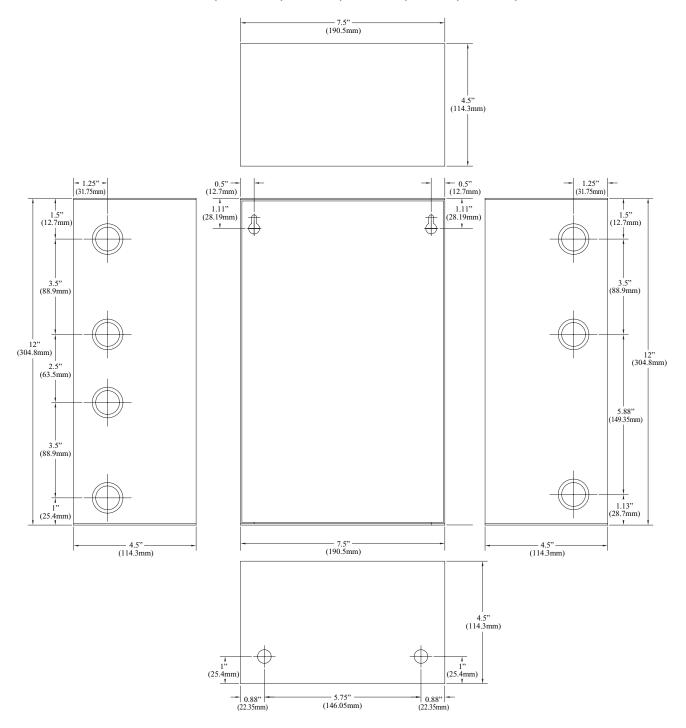

## Enclosure Dimensions (H x W x D) (approximate):

12.25" (311.15mm) x 7.25" (184.15mm) x 4.5" (114.3mm)