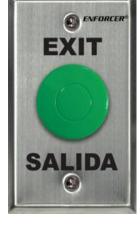

## Weather-Resistant Mushroom-Cap Request-to-Exit Plates

Green button, "Exit" and Salida," **SD-7201GCPE1Q** 

**SPDT** 

SD-7201GC-PEQ Green button, "Push To Exit," SPDT

Green button, "Exit" and "Salida," SD-7201GFPE1Q

**DPDT** 

Green button, "Exit" and SD-7201GAPT1Q

Salida,"SPDT, Timer

Green button, English, Spanish and **SD-7217GWQ** 

French decals, SPDT, with white

plate

Red button, "Exit" and Salida." SD-7201RCPE1Q

**SPDT** 