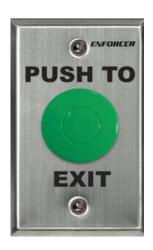

## Weather-Resistant Mushroom-Cap Request-to-Exit Plates

Green button, "Exit" and Salida," **SD-7201GCPE1Q** 

**SPDT** 

SD-7201GC-PEQ Green button, "Push To Exit," SPDT

Green button, "Exit" and "Salida," SD-7201GFPE1Q