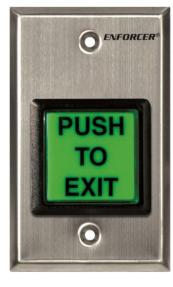

# Illuminated RTE Plates with Square Buttons

SD-7202GC-PEQ Stainless-steel plate

SD-7202GC-PTQ Stainless-steel plate with timer

SD-7223GW-LQ Plastic white plate

## **Features:**

- Large illuminated pushbutton with caption "PUSH TO EXIT"
- Message language can be easily switched between English,
  Spanish, and French with 3 included interchangeable plates:

- Pushbutton rated 10A@125~250VAC (3A@24VDC for SD-7202GC-PTQ)
- Includes five colored 12-inch wire leads with easy-to-attach spade lugs for fast installation
- LED gives over 50,000 hours of illumination
- 12~24 VDC: No resistors required
- Includes stainless-steel single-gang plate