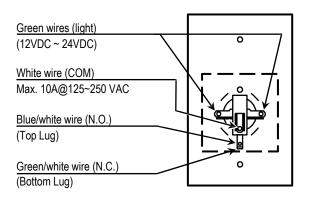

SD-7202GC-PTQ Stainless-steel plate with timer

SD-7223GW-LQ Plastic white plate

## **Features:**

- Large illuminated pushbutton with caption "PUSH TO EXIT"
- Message language can be easily switched between English,
  Spanish, and French with 3 included interchangeable plates:



- Pushbutton rated 10A@125~250VAC (3A@24VDC for SD-7202GC-PTQ)
- Includes five colored 12-inch wire leads with easy-to-attach spade lugs for fast installation
- LED gives over 50,000 hours of illumination
- 12~24 VDC: No resistors required
- Includes stainless-steel single-gang plate

## SD-7223GW-LQ only:

White plastic single-gang plate
 Tagged PTC

#### SD-7202GC-PTQ only:

- Timed output adjustable from 1~180 seconds
- Buzzer output for audible status













SD-7223GW-LQ

# Wiring:

## **Pushbutton**



### Timer (SD-7202GC-PTQ only)



## SECO-LARM® U.S.A., Inc.

16842 Millikan Avenue, Irvine, CA 92606

**Phone:** (949) 261-2999 | (800) 662-0800 **Fax:** (949) 261-7326 **Website:** www.seco-larm.com **Email:** sales@seco-larm.com