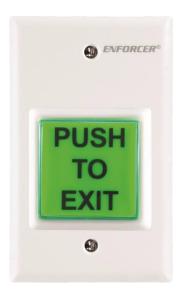

# Illuminated RTE Plates with Square Buttons

SD-7202GC-PEQ Stainless-steel plate

SD-7202GC-PTQ Stainless-steel plate with timer

SD-7223GW-LQ Plastic white plate

## SD-7223GW-LQ only:

White plastic single-gang plate
 Tagged PTC