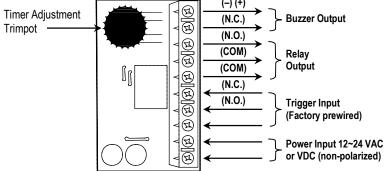

e with timer

SD-7223GW-LQ Plastic white plate

## **Features:**

- Large illuminated pushbutton with caption "PUSH TO EXIT"
- Message language can be easily switched between English,
  Spanish, and French with 3 included interchangeable plates:



- Pushbutton rated 10A@125~250VAC (3A@24VDC for SD-7202GC-PTQ)
- Includes five colored 12-inch wire leads with easy-to-attach spade lugs for fast installation
- LED gives over 50,000 hours of illumination
- 12~24 VDC: No resistors required
- Includes stainless-steel single-gang plate

## SD-7223GW-LQ only:

White plastic single-gang plate
 Tagged PTC

#### SD-7202GC-PTQ only:

- Timed output adjustable from 1~180 seconds
- Buzzer output for audible status













SD-7223GW-LQ

# Wiring:

## **Pushbutton**



### Timer (SD-7202GC-PTQ only)



## SECO-LARM® U.S.A., Inc.

16842 Millikan Avenue, Irvine, CA 92606

**Phone:** (949) 261-2999 | (800) 662-0800 **Fax:** (949) 261-7326 **Website:** www.seco-larm.com **Email:** sales@seco-larm.com