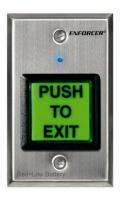

# Wireless RF Request-to-Exit Plates

SD-8201GTPE1Q Single-Gang, Green Round Mushroom-Cap Button

SD-8202GT-PEQ Single-Gang, Green 2" Square Button

SD-8103GT-PEQ Slimline, Green Small Square Button

The Enforcer Wireless RF Request-to-Exit Plates are the ideal solution for difficult access control installations. The RTE plates allow egress from protected areas by easily connecting to an electric doorstrike or electromagnetic lock without wires.

#### Features:

- Built-in RF transmitter:
  Powered by 9VDC (battery included)
  Range up to 250 feet 315MHz
  Over 68 billion (6.8x10<sup>10</sup>) possible codes
- Dual-colored LED to indicate transmission:

Blue: Normal operation

Red: low battery

- Stainless-steel single-gang or slimline plate
- English "Push to Exit" and Spanish "Presione para Salir" messages included

SD-8202GT-PEQ

SD-8103GT-PEQ