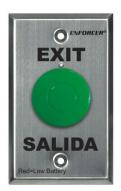

# Wireless RF Request-to-Exit Plates

SD-8201GTPE1Q Single-Gang, Green Round Mushroom-Cap Button

SD-8202GT-PEQ Single-Gang, Green 2" Square Button

SD-8103GT-PEQ Slimline, Green Small Square Button

The Enforcer Wireless RF Request-to-Exit Plates are the ideal solution for difficult access control installations. The RTE plates allow egress from protected areas by easily connecting to an electric doorstrike or electromagnetic lock without wires.

#### Features:

- Built-in RF transmitter:
  Powered by 9VDC (battery included)
  Range up to 250 feet 315MHz
  Over 68 billion (6.8x10<sup>10</sup>) possible codes
- Dual-colored LED to indicate transmission:

Blue: Normal operation

Red: low battery

- Stainless-steel single-gang or slimline plate
- English "Push to Exit" and Spanish "Presione para Salir" messages included

SD-8202GT-PEQ

SD-8103GT-PEQ