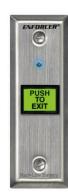

# Wireless RF Request-to-Exit Plates

SD-8201GTPE1Q Single-Gang, Green Round Mushroom-Cap Button

SD-8202GT-PEQ Single-Gang, Green 2" Square Button

SD-8103GT-PEQ Slimline, Green Small Square Button

The Enforcer Wireless RF Request-to-Exit Plates are the ideal solution for difficult access control installations. The RTE plates allow egress from protected areas by easily connecting to an electric doorstrike or electromagnetic lock without wires.

#### Features:

- Built-in RF transmitter:
  Powered by 9VDC (battery included)
  Range up to 250 feet 315MHz
  Over 68 billion (6.8x10<sup>10</sup>) possible codes
- Dual-colored LED to indicate transmission:

Blue: Normal operation

Red: low battery

- Stainless-steel single-gang or slimline plate
- English "Push to Exit" and Spanish "Presione para Salir" messages included

SD-8202GT-PEQ

SD-8103GT-PEQ