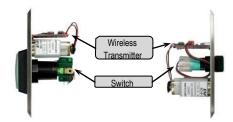

# Wireless RF Request-to-Exit Plates

SD-8201GTPE1Q Single-Gang, Green Round Mushroom-Cap Button

SD-8202GT-PEQ Single-Gang, Green 2" Square Button

SD-8103GT-PEQ Slimline, Green Small Square Button

The Enforcer Wireless RF Request-to-Exit Plates are the ideal solution for difficult access control installations. The RTE plates allow egress from protected areas by easily connecting to an electric doorstrike or electromagnetic lock without wires.

#### Features:

- Built-in RF transmitter:
  Powered by 9VDC (battery included)
  Range up to 250 feet 315MHz
  Over 68 billion (6.8x10<sup>10</sup>) possible codes
- Dual-colored LED to indicate transmission: