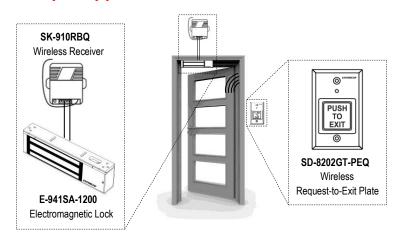

-------------------------------------------------------------------------------------------------------------------------|
| Operating voltage   |             | 9VDC                                                                                                                      |
| Battery life        |             | Up to four (4) years<br>(60 uses per day)                                                                                 |
| Dimensions          | Single-gang | 4 <sup>1</sup> / <sub>2</sub> " x 2 <sup>3</sup> / <sub>4</sub> " x 2 <sup>1</sup> / <sub>4</sub> "<br>(114 x 70 x 57 mm) |
|                     | Slimline    | 4 <sup>1</sup> / <sub>2</sub> " x 2 <sup>1</sup> / <sub>4</sub> " x 1 <sup>1</sup> / <sub>2</sub> "<br>(114 x 57 x 38 mm) |

## **Sample Application:**



#### SECO-LARM® U.S.A., Inc.

16842 Millikan Avenue, Irvine, CA 92606

**Phone:** (949) 261-2999 | (800) 662-0800 **Fax:** (949) 261-7326 **Website:** www.seco-larm.com **Email:** sales@seco-larm.com