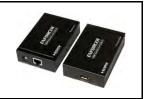

# Extender for HDMI over Cat5e/6

#### MVE-AH020Q

- Extend HDMI up to 164ft (50m) at 1080p over a single Cat5e/6 cable
- Plug and play operation comes as a complete set

HDMI, the HDMI Logo and High-Definition Multimedia Interface are trademarks or registered trademarks of HDMI Licensing LLC in the United States and other countries.