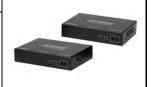

# Extender for HDMI over Cat5e/6

MVE-AH010Q

MVE-WH010Q

up to 98ft (30m)

· IR Pass-through

- Extend HDMI up to 164ft (50m) at 1080p over two Cat5e/6 cables
- Plug and play operation comes as a complete set

Wirelessly transmits HDMI signals