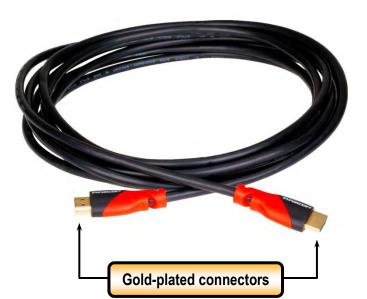

# **High-Speed HDMI Cables**

HIGH SPEED with ETHERNET

MC-1102-18NQ 1.5ft, 28AWG

MC-1102-03FQ 3ft, 28AWG

MC-1102-06FQ 6ft. 28AWG

MC-1102-10FQ 10ft, 28AWG

MC-1102-16FQ 16ft, 28AWG

**ENFORCER®** High-Speed HDMI Cables are the ultimate solution for a security, home theater, digital signage, or other audio/video installation. The cables support cutting-edge features such as 3D, 4K resolution, and Ethernet for compatibility with newer equipment. The cables are also protected with a lifetime warranty. **ENFORCER®** High-Speed HDMI Cables come in a wide variety of lengths, making it easier than ever to find the right cable to fit an installation.

Features:

MC-1102-20FQ 20ft. 26AWG

MC-1102-25FQ 25ft, 26AWG MC-1102-30FQ 30ft, 26AWG

MC-1102-50FQ 50ft, 26AWG