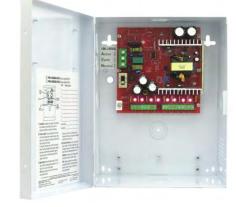

PS-U0906-PULQ

## Features:

- Universal 100~240 VAC input
- New lightweight, cost-effective design
- Each output individually fused (PTC-type fuses)
- Adjustable output to reduce voltage drop
- PTC fuses rated 2.5A@12.6~13.5 VDC
- Individual output status LEDs
- Heavy-duty steel case with removable cover
- Built-in short circuit and overheat protection
- 6-foot power cord included