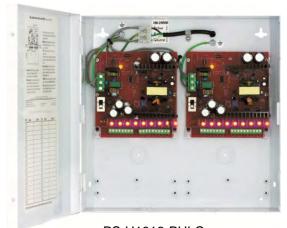

PS-U1812-PULQ

## Features:

- Universal 100~240 VAC input
- New lightweight, cost-effective design
- Each output individually fused (PTC-type fuses)
- Adjustable output to reduce voltage drop
- PTC fuses rated 2.5A@12.6~13.5 VDC
- Individual output status LEDs
- Heavy-duty steel case with removable cover
- Built-in short circuit and overheat protection
- 6-foot power cord included