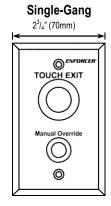

## Piezoelectric Request-to-Exit Plates

SD-6276-SS1Q Single-gang plate, "EXIT/SALIDA"
SD-6276-SSVQ Single-gang plate, manual override
SD-6176-SS1Q Slimline plate, "EXIT/SALIDA"
SD-6176-SSVQ Slimline plate, manual override

- Piezoelectric request-to-exit plates for indoor or outdoor use (IP65)
- No moving parts for heavy duty use
- LED ring around button changes from green to red or red to green when the button is pressed
- Timed or toggle output
- SD-6176-SSVQ and SD-6276-SSVQ include separate manual override button for use in case of a power failure to the requestto-exit plate
- Relay rated 2A@30VDC with two individually programmable outputs (NO/NC)

## **Dimensions:**

SECO-LARM® U.S.A., Inc.

16842 Millikan Avenue, Irvine, CA 92606

**Phone:** (949) 261-2999 | (800) 662-0800 **Fax:** (949) 261-7326 **Website:** www.seco-larm.com **Email:** sales@seco-larm.com