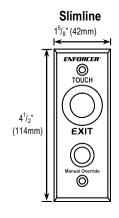

## Piezoelectric Request-to-Exit Plates

SD-6276-SS1Q Single-gang plate, "EXIT/SALIDA"
SD-6276-SSVQ Single-gang plate, manual override
SD-6176-SS1Q Slimline plate, "EXIT/SALIDA"
SD-6176-SSVQ Slimline plate, manual override

- Piezoelectric request-to-exit plates for indoor or outdoor use (IP65)
- No moving parts for heavy duty use
- LED ring around button changes from green to red or red to green when the button is pressed
- Timed or toggle output
- SD-6176-SSVQ and SD-6276-SSVQ include separate manual override button for use in case of a power failure to the requestto-exit plate
- Relay rated 2A@30VDC with two individually programmable outputs (NO/NC)

## **Dimensions:**

SECO-LARM® U.S.A., Inc.

16842 Millikan Avenue, Irvine, CA 92606

**Phone:** (949) 261-2999 | (800) 662-0800 **Fax:** (949) 261-7326 **Website:** www.seco-larm.com **Email:** sales@seco-larm.com