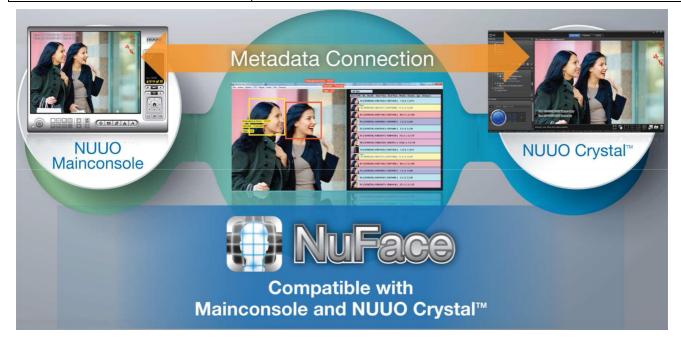

## **NUUO Facial Recognition**

**NuFace** quickly and accurately recognizes an identified person with NUUO robust face recognition engine.

This solution is optimized for attendee management which applies to retail, hospitality, building/property management and any application related to security demand.