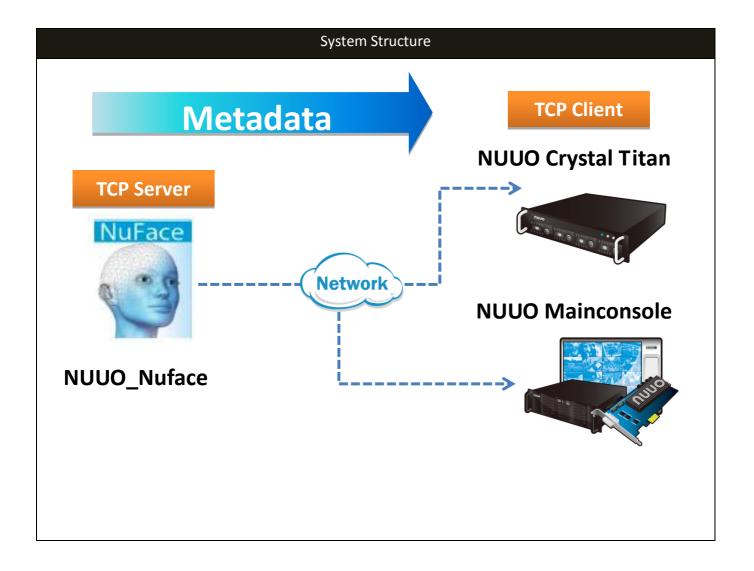

## **NUUO Facial Recognition**

**NuFace** quickly and accurately recognizes an identified person with NUUO robust face recognition engine.

This solution is optimized for attendee management which applies to retail, hospitality, building/property management and any application related to security demand.