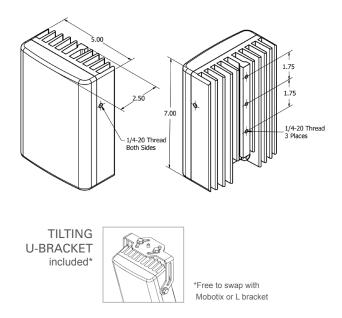

## **SPECIFICATIONS**

| Input Voltage         | 24 V AC/DC                        |
|-----------------------|-----------------------------------|
| Power Consumption     | 24W                               |
| Operating Temperature | -58°F+140°F / -50°C+60°C          |
| Dimensions            | 5" x 7" x 2.5" /127 x 178 x 64 mm |
| Weight                | 3 lbs/1.4kg.                      |
| Environmental         | IP 67                             |
| Mounting              | Tilting U-Bracket (included)      |