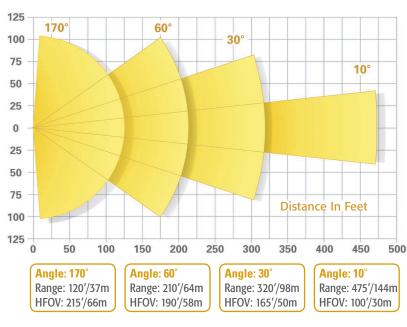

# 32W-S Blaze Series

Visable White Light





### **EVENT-DRIVEN FUNCTIONALITY**

Connects to a camera AND an alarm (or any other trigger device) via I/O ports to turn ON the white light upon pre-set conditions.

#### **EASY INTEGRATION**

Seamless and precise integration via I/O ports. Link multiple units together. Sync with camera or any other system device with input or output capability.

#### SIMPLE INSTALLATION

Extended range (12-36) VDC or (12-24) VAC low-voltage input for simplified installation.

#### MADE IN THE USA - LIFETIME WARRANTY

All products are designed and built in the USA and covered by a lifetime warranty.



#### **ILLUMINATION DISTANCE**

## TIPS:

White (Visible) Light = Color Image

Color images contain important information helpful to security professionals during an alarm, or in the after-the-fact event assessment.

Consider using I/O ports to sync Light & Camera

Input/Output ports allow to hard-wire light & the camera for seamless switching from day to night modes. You may also daisy chain multiple lights to switch ON/OFF synchronously.

## **SPECIFICATIONS**

| Input Voltage         | 24 V AC/DC                        |
|-----------------------|-----------------------------------|
| Power Consumption     | 24W                               |
| Operating Temperature | -58°F+140°F / -50°C+60°C          |
| Dimensions            | 5" x 7" x 2.5" /127 x 178 x 64 mm |
| Weight