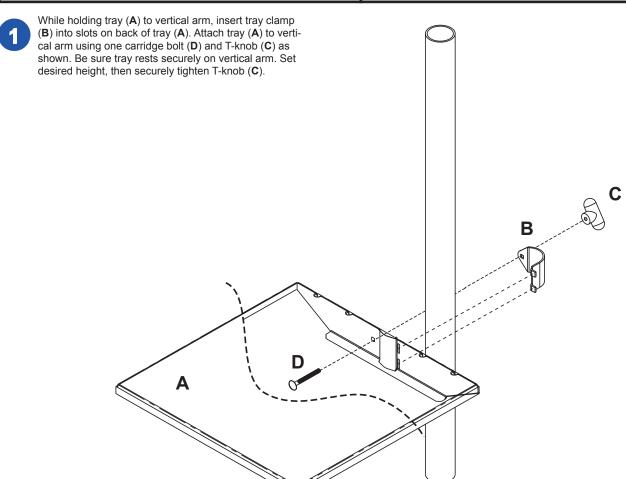

## **Installation and Assembly - Tray for Extension Columns**

Model: ACC217

IMPORTANT! Read instruction sheet before you start installation and assembly.

Before you start make sure all parts listed are included with your product.

|                                                            | Parts List | QTY. | DESCRIPTION                      | A B |
|------------------------------------------------------------|------------|------|----------------------------------|-----|
| Α                                                          | 124-1692   | 1    | tray                             |     |
| В                                                          | 009-1020   | 1    | tray clamp                       |     |
| С                                                          | 590-1057   | 1    | T-knob                           |     |
| D                                                          | 520-1017   | 1    | 1/4" - 20 x 1 3/4" carridge bolt |     |
| Some parts may appear slightly different than illustrated. |            |      |                                  |     |