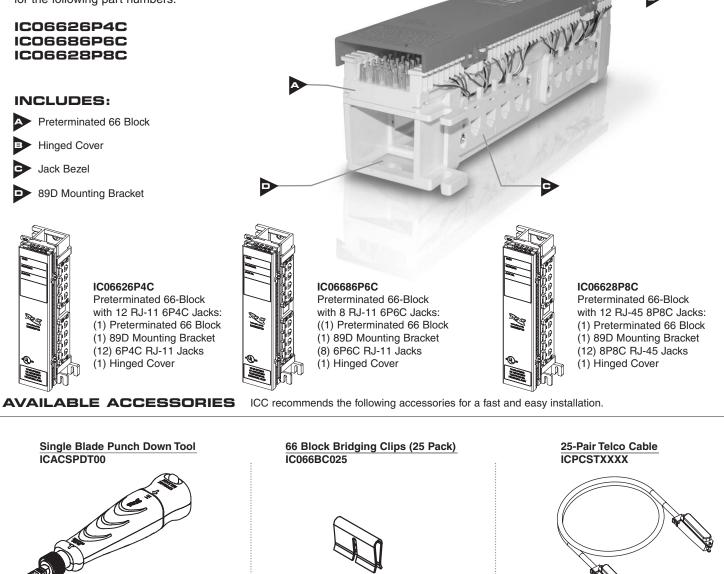

# ICC's Preterminated 66 Wiring Blocks with 8 or 12 Jacks

ICC's Preterminated 66 wiring blocks with 8 or 12 jacks are easy to install and cut installation time in half. ICC's 66 blocks can be used in a variety of applications including residential and commercial applications, and work with different types of low speed data and voice systems. Choose from 6P4C, 6P6C, or 8P8C 66 wiring blocks.

This installation instruction is designed for the following part numbers: