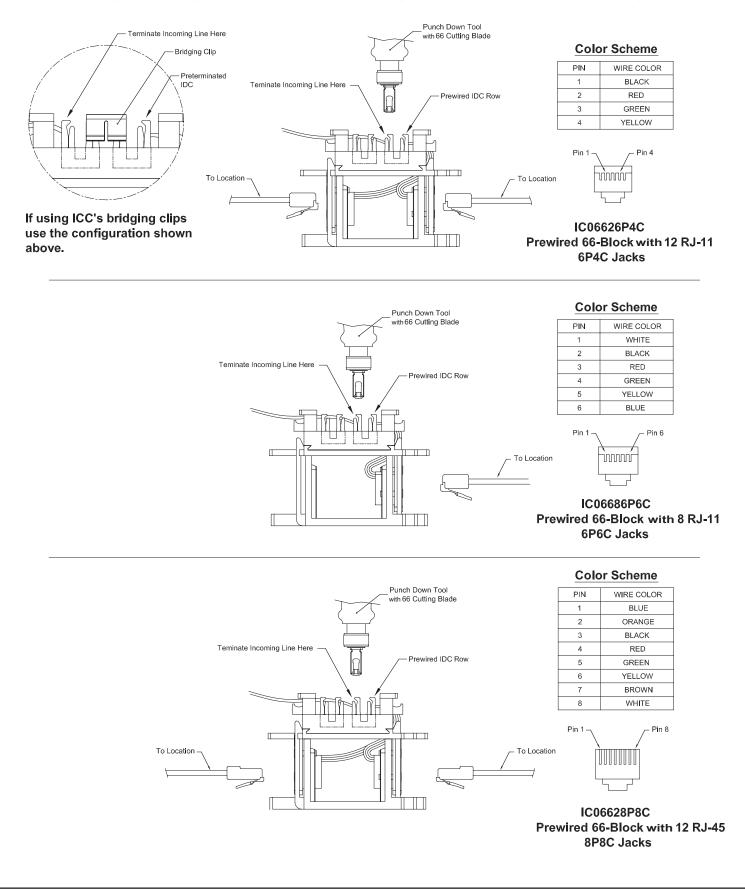

### <u>Teminating Incoming Line</u> Terminating the incoming line on the 66 Block requires using a punch down tool with a 66 terminating blade.