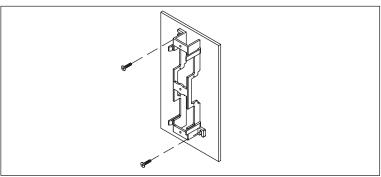

## INSTALLATION INSTRUCTIONS

Step 1: Mount an 89B mounting bracket onto a plywood wall. Note: Bracket and mounting screws are sold separately.

Step 2: Route the horizontal or backbone cables down inside the 89B mounting bracket and feed the cables out from either side.

Step 3: Snap the 66 wiring block onto the 89B mounting bracket.

Step 4b: Bridging clip is not necessary if output conductor is terminated on same IDC as input conductor.

Step 4a: Seat and terminate the input and output conductors using a punch-down tool. Use a bridging clip between the input and output IDCs to establish contact. Refer to chart below for color order.