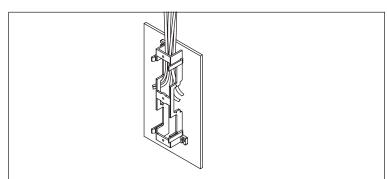

Step 3: Snap the 66 wiring block onto the 89B mounting bracket.

Step 4b: Bridging clip is not necessary if output conductor is terminated on same IDC as input conductor.

Step 4a: Seat and terminate the input and output conductors using a punch-down tool. Use a bridging clip between the input and output IDCs to establish contact. Refer to chart below for color order.