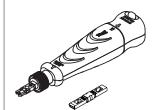

### IC066LS050 Labels

- Secures terminated cables
- Label with a pen
- Help system administration
- 10pcs/pack

89B Mounting Bracket ICMB89B0WH

· For wall mounting

Single Blade Punch-Down Tool

## ICACSPDT00

- Designed for both 110-type IDC & 66 single-wire termination
- Both blades included
- Adjustable impact settings
- · Comfortable grip

66-Wiring Block Bridging Clips IC066BRCLP

- · Electrically interconnect adjacent terminals
- Tin plated phosphor bronze
- 100pcs/pack