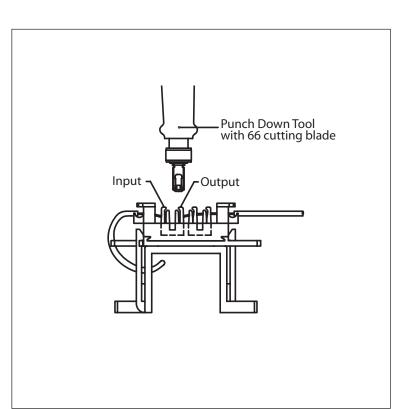

Step 3: Snap the 66 wiring block onto the 89B mounting bracket.

Step 4b: Bridging clip is not necessary if output conductor is terminated on same IDC as input conductor.

Step 4a: Seat and terminate the input and output conductors using a punch-down tool. Use a bridging clip between the input and output IDCs to establish contact. Refer to chart below for color order.