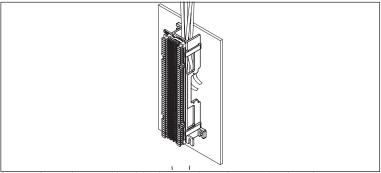

Step 3: Snap the 66 wiring block onto the 89B mounting bracket.

Step 4b: Bridging clip is not necessary if output conductor is terminated on same IDC as input conductor.

Step 4a: Seat and terminate the input and output conductors using a punch-down tool. Use a bridging clip between the input and output IDCs to establish contact. Refer to chart below for color order.