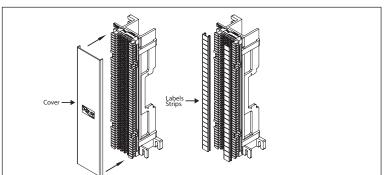

Optional Accessories: Use a snap-on cover to protect terminated wires or use label strips for easy system administration.

888-ASK-4ICC

csr@icc.com

icc.com

### ONAL ACCESSORIES

66-Wiring Block Cover & Labels

IC066CV050 Cover

- Clear cover protects terminations
- Provides clean appearance
- · Does not work with labeling

### IC066LS050 Labels

- Secures terminated cables
- Label with a pen
- Help system administration
- 10pcs/pack

89B Mounting Bracket ICMB89B0WH

· For wall mounting

Single Blade Punch-Down Tool