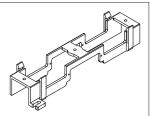

# 50-Pair 66 Wiring Block

## INSTALLATION INSTRUCTIONS

Step 1: Mount an 89B mounting bracket onto a plywood wall. Note: Bracket and mounting screws are sold separately.

Step 2: Route the horizontal or backbone cables down inside the 89B mounting bracket and feed the cables out from either side.

Step 3: Snap the 66 wiring block onto the 89B mounting bracket.

Step 4b: Bridging clip is not necessary if output conductor is terminated on same IDC as input conductor.

Step 4a: Seat and terminate the input and output conductors using a punch-down tool. Use a bridging clip between the input and output IDCs to establish contact. Refer to chart below for color order.

## 50-Pair 66 Wiring Block

INSTALLATION INSTRUCTIONS

| Item#      | Description             |
|------------|-------------------------|
| IC066NB050 | 50-Pair 66 Wiring Block |