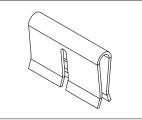

### ONAL ACCESSORIES

66-Wiring Block Cover & Labels

IC066CV050 Cover

- Clear cover protects terminations
- Provides clean appearance
- · Does not work with labeling