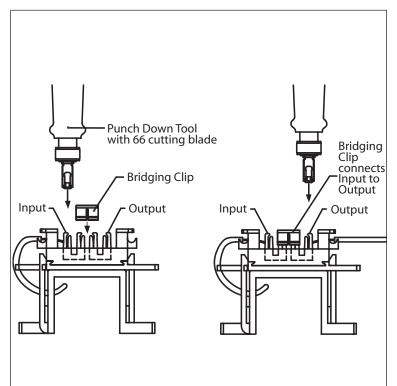

Step 3: Snap the 66 wiring block onto the 89B mounting bracket.

Step 4b: Bridging clip is not necessary if output conductor is terminated on same IDC as input conductor.

Step 4a: Seat and terminate the input and output conductors using a punch-down tool. Use a bridging clip between the input and output IDCs to establish contact. Refer to chart below for color order.

## ICACSPDT00

- Designed for both 110-type IDC & 66 single-wire termination
- Both blades included
- Adjustable impact settings
- · Comfortable grip

66-Wiring Block Bridging Clips IC066BRCLP

- · Electrically interconnect adjacent terminals
- Tin plated phosphor bronze
- 100pcs/pack