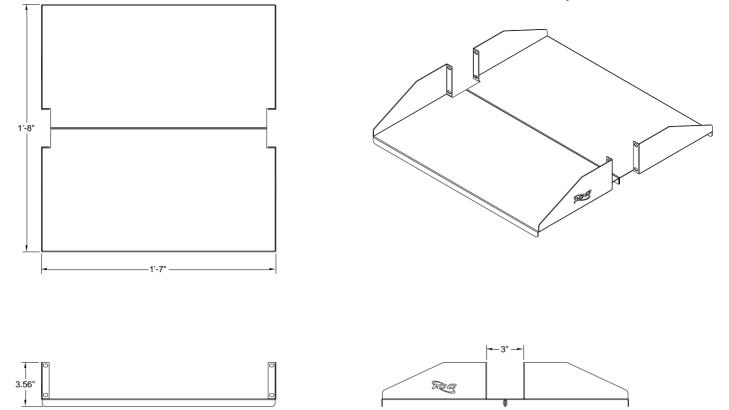

**Product Specification** 

## NOTE: UNLESS OTHERWISE SPECIFIED

1. MATERIAL: 16 GA CRS

2. SURFACE FINISH: BLACK TEXTURED POWDER COAT

Part No: ICCMSRDSC3 Rev: A Page 2 of 2

© Copyright 2015, ICC. This document and the designs, specifications and information contained herein are the property of ICC. Reproduction, modification, alteration or unauthorized use without ICC's approval is strictly prohibited. ICC and the ICC logo are registered trade name and trademark of ICC. All rights reserved.