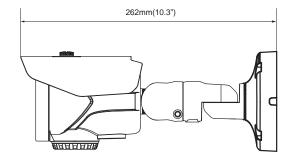

|  |
| AC IR OFF : 200mA (MAX) / AC IR ON : 550mA (MAX)                                                                                                                              |  |
| OPERATING TEMP. / HUM30°C ~ 50°C (-22°F ~ 122°F) / MAX 90% RH                                                                                                                 |  |
| STORAGE TEMP. / HUM20°C~ +60°C / MAX 90% RH                                                                                                                                   |  |

Our patent pending IDP™ Isolation power will provide power to the camera more efficiently and safely by protecting the camera from surge, gound noise, and etc. (Available on DC12V/24VAC models only)



мааааам

DIMENSION \* Unit : mm (Inch)



\* Unit : mm (Inch)