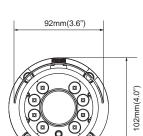

|  |
| AC IR OFF : 200mA (MAX) / AC IR ON : 550mA (MAX)                                                                                                                              |  |
| OPERATING TEMP. / HUM30°C ~ 50°C (-22°F ~ 122°F) / MAX 90% RH                                                                                                                 |  |
| STORAGE TEMP. / HUM20°C~ +60°C / MAX 90% RH                                                                                                                                   |  |

Our patent pending IDP™ Isolation power will provide power to the camera more efficiently and safely by protecting the camera from surge, gound noise, and etc. (Available on DC12V/24VAC models only)



мааааам

DIMENSION \* Unit : mm (Inch)



\* Unit : mm (Inch)