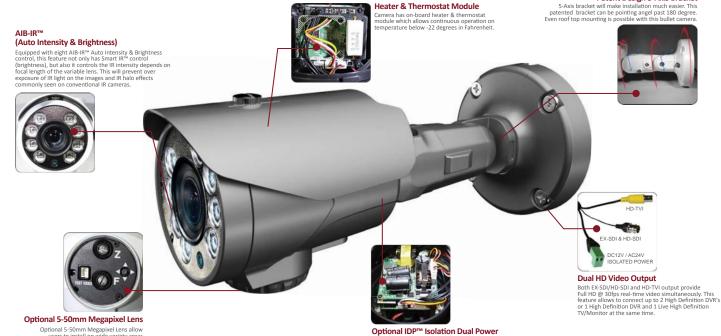

## **CTP-TVS29AB50**

Patent Design 5-Axis Bracket

Optional 5-50mm Megapixel Lens allow users to install on wide variety areas and environment.

Our patent pending IDP™ Isolation power will provide power to the camera more efficiently and safely by protecting the camera from surge, gound noise, and etc. (Available on DC12V/24VAC models only)

мааааам