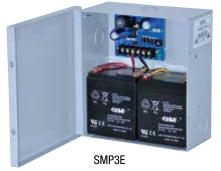

### **Overview**

SMP3E power supply/charger converts a low voltage AC input into 6VDC, 12VDC or 24VDC @ 2.5 amp continuous supply current. This unit has a wide range of applications for access control, security and CCTV system accessories that require additional power.

#### Features:

- Includes battery leads.
- Power supply/charger with enclosure.
- Fits one (1) 12VDC/7AH or two (2) 12VDC/4AH batteries.