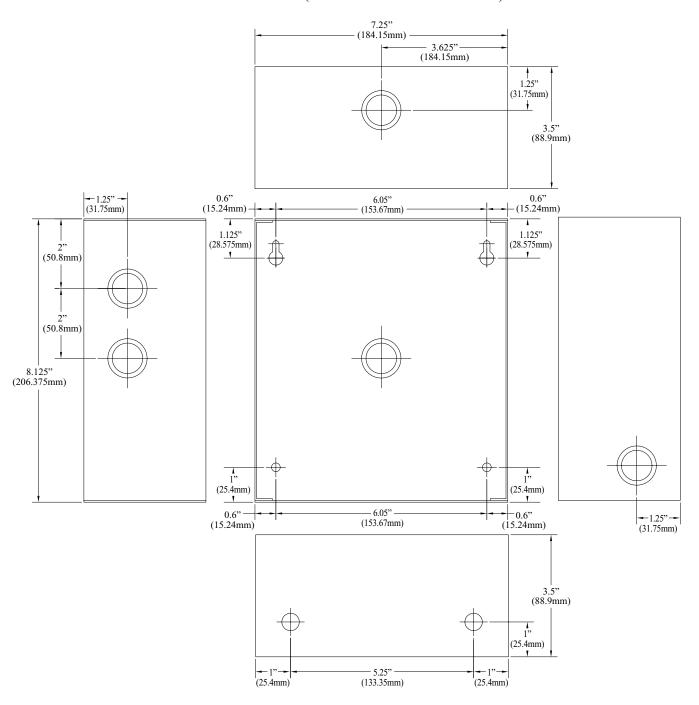

#### Mechanical:

- Enclosure Dimensions (H x W x D approx.):
  8.5" x 7.5" x 3.5" (215.9mm x 190.5mm x 88.9mm).
- Product weight (approx.): 2.8 lbs. (1.27 kg).
- Shipping weight (approx.): 3.8 lbs. (1.72 kg).

# **Enclosure Dimensions** (H x W x D approximate):

8.5" x 7.5" x 3.5" (215.9mm x 190.5mm x 88.9mm)