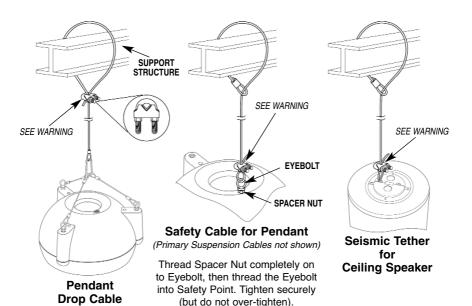

# Cable Kit, 10-Foot Model CK10

# Description

The CK10 is a 10-foot long Cable Kit. The kit can be used either as a main suspension drop cable or as a safety cable.

#### Contents

10-foot long Cable w/fixed loop, Cable clamp, Eyebolt, Spacer Nut, Instruction Sheet

## Installation

The cable can be secured to the speaker and the building structure in a variety of ways. Below are three common approaches. The support structure MUST be able to support 100 lbs. to provide adequate safety margin.

### WARNING \_

CABLE CLAMPS MUST BE SECURELY TIGHTENED. FAILURE TO DO SO MAY RESULT IN PROPERTY DAMAGE, INJURY OR DEATH, AND LEGAL LIABILITY TO YOU AND YOUR BUSINESS.