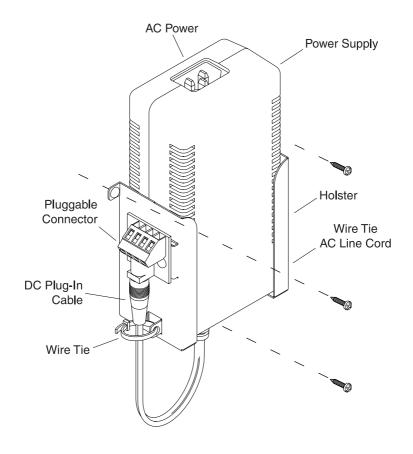

## Installation

- 1. Place the holster against the wall and, using the screws provided, attach the power supply holster to the wall.
- 2. Insert the power supply into the holster.
- 3. Connect the plug-in DC cable and wire tie it to the holster.
- 4. Connect the AC line cord and wire tie it to the side of the holster opposite the DC cable.