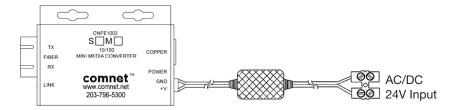

## FIGURE 2 - TYPICAL INSTALLATION

WARNING: Unit is to be used with a Listed Class 2 or LPS power supply rated AC20 - 28V; DC16 - 30V. This product is not recommended for AC powered operation of any ComNet video transmission product. For help and guidance on such applications please contact ComNet technical support