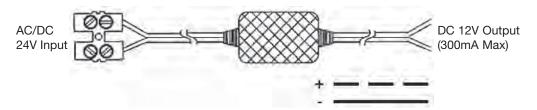

## FIGURE 1 - PS24AC12DC

## PS24AC12DC

AC TO DC POWER CONVERTER

The ComNet<sup>™</sup> PS24AC12DC power converter supplies 12V DC regulated power to a select group of ComNet<sup>™</sup> stand-alone units. The PS24AC12DC has a 300mA output current.