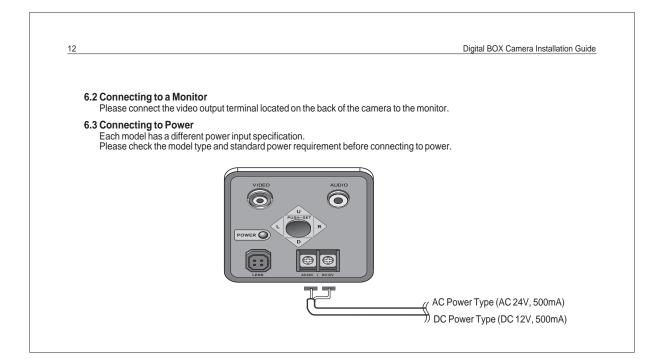

s ·····             | 7 |
| 5.0 | Names and Functions of Parts | 8 |
| 5.1 | 1 Front ·····                | 8 |
| 5.2 | 2 Side                       | 9 |
| 5.3 | 3 Bottom ·····               | 9 |
| 5.4 | 4 Back 1                     | 0 |
| 6.0 | ) Installation 1             | 1 |
| 6.1 | 1 Lens 1                     | 1 |
| 6.2 | 2 Connecting to a Monitor 1  | 2 |
| 6.3 | 3 ConnectingtoPower 1        | 2 |
| 7.0 | ) Setup Menu ·····1          | 3 |
|     |                              |   |

6

| 7.1 | Main Menu       |
|-----|-----------------|
| 7.2 | Exposure        |
| 7.3 | White Balance   |
| 7.4 | Backlight 14    |
| 7.5 | Day & Night     |
| 7.6 | DPC             |
| 7.7 | Special 16      |
| 8.0 | Troubleshooting |
| 9.0 | Specifications  |
|     |                 |





















| 7.7 SPECIAL                                                                                                                                                                                                                                                                                                                                                                                                                                                                                                                                                                                                                                                               | 7.7 SPECIAL