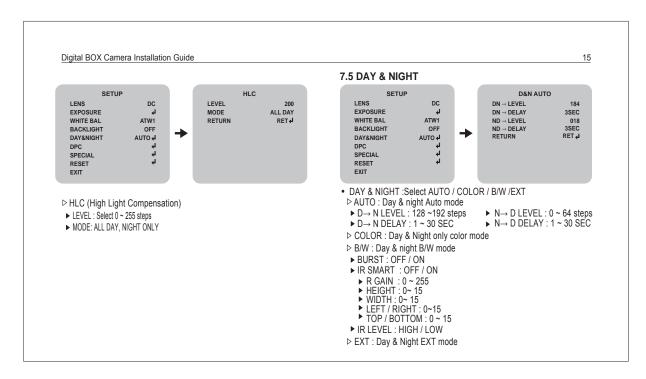

6

| 7.1 | Main Menu       |
|-----|-----------------|
| 7.2 | Exposure        |
| 7.3 | White Balance   |
| 7.4 | Backlight 14    |
| 7.5 | Day & Night     |
| 7.6 | DPC             |
| 7.7 | Special 16      |
| 8.0 | Troubleshooting |
| 9.0 | Specifications  |
|     |                 |