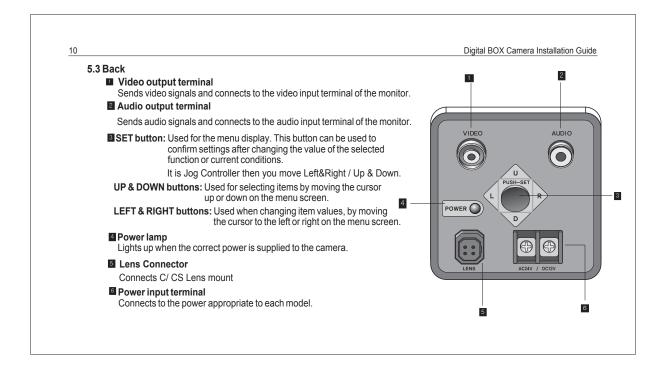

nents ·····             | 7 |
| 5.0 | Names and Functions of Parts | 8 |
| 5.1 | 1 Front ·····                | 8 |
| 5.2 | 2 Side                       | 9 |
| 5.3 | 3 Bottom ·····               | 9 |
| 5.4 | 4 Back 1                     | 0 |
| 6.0 | ) Installation 1             | 1 |
| 6.1 | 1 Lens 1                     | 1 |
| 6.2 | 2 Connecting to a Monitor 1  | 2 |
| 6.3 | 3 ConnectingtoPower 1        | 2 |
| 7.0 | ) Setup Menu ·····1          | 3 |
|     |                              |   |

6

| 7.1 | Main Menu       |
|-----|-----------------|
| 7.2 | Exposure        |
| 7.3 | White Balance   |
| 7.4 | Backlight 14    |
| 7.5 | Day & Night     |
| 7.6 | DPC             |
| 7.7 | Special 16      |
| 8.0 | Troubleshooting |
| 9.0 | Specifications  |
|     |                 |





















| 7.7 SPECIAL                                                                                                                                                                                                                                                                                                                                                                                                                                                                                                                                                                                                                                                               | 7.7 SPECIAL