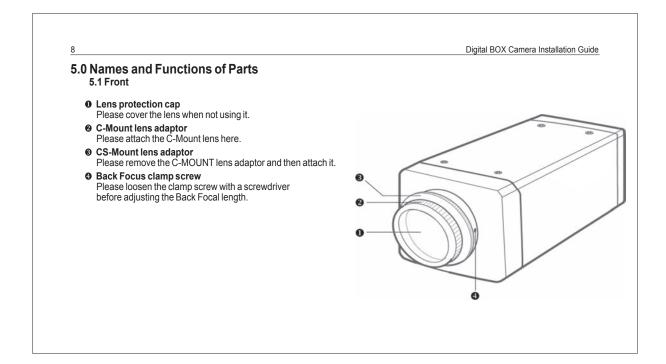

omponents ·····             | 7 |
| 5.0 | Names and Functions of Parts | 8 |
| 5.1 | 1 Front ·····                | 8 |
| 5.2 | 2 Side                       | 9 |
| 5.3 | 3 Bottom ·····               | 9 |
| 5.4 | 4 Back 1                     | 0 |
| 6.0 | ) Installation 1             | 1 |
| 6.1 | 1 Lens 1                     | 1 |
| 6.2 | 2 Connecting to a Monitor 1  | 2 |
| 6.3 | 3 ConnectingtoPower 1        | 2 |
| 7.0 | ) Setup Menu ·····1          | 3 |
|     |                              |   |

6

| 7.1 | Main Menu       |
|-----|-----------------|
| 7.2 | Exposure        |
| 7.3 | White Balance   |
| 7.4 | Backlight 14    |
| 7.5 | Day & Night     |
| 7.6 | DPC             |
| 7.7 | Special 16      |
| 8.0 | Troubleshooting |
| 9.0 | Specifications  |
|     |                 |





















| 7.7 SPECIAL                                                                                                                                                                                                                                                                                                                                                                                                                                                                                                                                                                                                                                                               | 7.7 SPECIAL