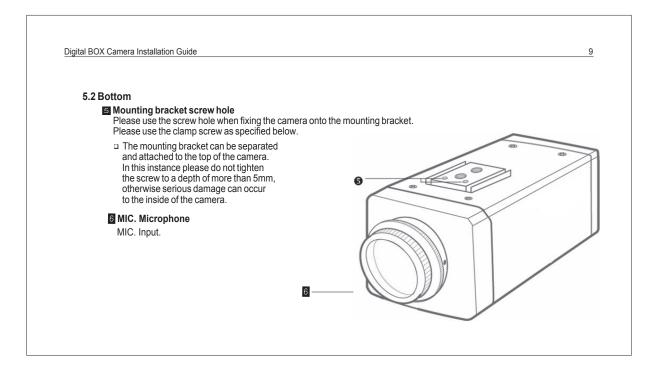

ponents ·····             | 7 |
| 5.0 | Names and Functions of Parts | 8 |
| 5.1 | 1 Front ·····                | 8 |
| 5.2 | 2 Side                       | 9 |
| 5.3 | 3 Bottom ·····               | 9 |
| 5.4 | 4 Back 1                     | 0 |
| 6.0 | ) Installation 1             | 1 |
| 6.1 | 1 Lens 1                     | 1 |
| 6.2 | 2 Connecting to a Monitor 1  | 2 |
| 6.3 | 3 ConnectingtoPower 1        | 2 |
| 7.0 | ) Setup Menu ·····1          | 3 |
|     |                              |   |

6

| 7.1 | Main Menu       |
|-----|-----------------|
| 7.2 | Exposure        |
| 7.3 | White Balance   |
| 7.4 | Backlight 14    |
| 7.5 | Day & Night     |
| 7.6 | DPC             |
| 7.7 | Special 16      |
| 8.0 | Troubleshooting |
| 9.0 | Specifications  |
|     |                 |





















| 7.7 SPECIAL                                                                                                                                                                                                                                                                                                                                                                                                                                                                                                                                                                                                                                                               | 7.7 SPECIAL