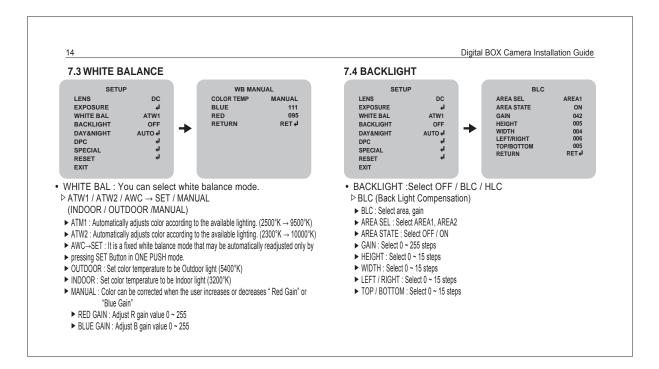

···             | 7 |
| 5.0 | Names and Functions of Parts | 8 |
| 5.1 | 1 Front ·····                | 8 |
| 5.2 | 2 Side                       | 9 |
| 5.3 | 3 Bottom ·····               | 9 |
| 5.4 | 4 Back 1                     | 0 |
| 6.0 | ) Installation 1             | 1 |
| 6.1 | 1 Lens 1                     | 1 |
| 6.2 | 2 Connecting to a Monitor 1  | 2 |
| 6.3 | 3 ConnectingtoPower 1        | 2 |
| 7.0 | ) Setup Menu ·····1          | 3 |
|     |                              |   |

6

| 7.1 | Main Menu       |
|-----|-----------------|
| 7.2 | Exposure        |
| 7.3 | White Balance   |
| 7.4 | Backlight 14    |
| 7.5 | Day & Night     |
| 7.6 | DPC             |
| 7.7 | Special 16      |
| 8.0 | Troubleshooting |
| 9.0 | Specifications  |
|     |                 |





















| 7.7 SPECIAL                                                                                                                                                                                                                                                                                                                                                                                                                                                                                                                                                                                                                                                               | 7.7 SPECIAL