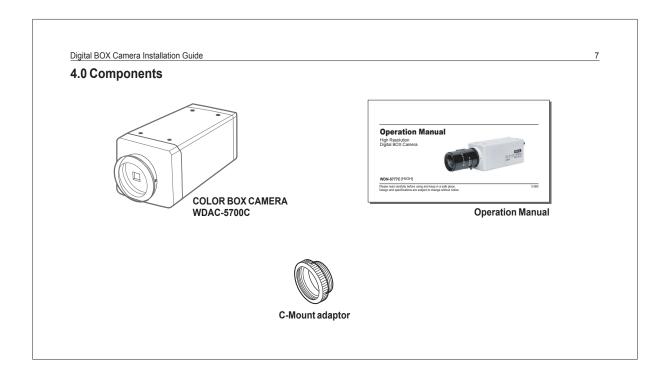

Components ·····             | 7 |
| 5.0 | Names and Functions of Parts | 8 |
| 5.1 | 1 Front ·····                | 8 |
| 5.2 | 2 Side                       | 9 |
| 5.3 | 3 Bottom ·····               | 9 |
| 5.4 | 4 Back 1                     | 0 |
| 6.0 | ) Installation 1             | 1 |
| 6.1 | 1 Lens 1                     | 1 |
| 6.2 | 2 Connecting to a Monitor 1  | 2 |
| 6.3 | 3 ConnectingtoPower 1        | 2 |
| 7.0 | ) Setup Menu ·····1          | 3 |
|     |                              |   |

6

| 7.1 | Main Menu       |
|-----|-----------------|
| 7.2 | Exposure        |
| 7.3 | White Balance   |
| 7.4 | Backlight 14    |
| 7.5 | Day & Night     |
| 7.6 | DPC             |
| 7.7 | Special 16      |
| 8.0 | Troubleshooting |
| 9.0 | Specifications  |
|     |                 |





















| 7.7 SPECIAL                                                                                                                                                                                                                                                                                                                                                                                                                                                                                                                                                                                                                                                               | 7.7 SPECIAL