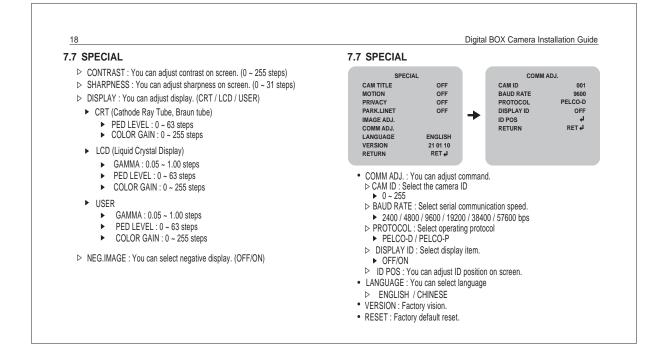

| 7.7 SPECIAL                                                                                                                                                                                                                                                                                                                                                                                                                                                                                                                                                                                                                                                               | 7.7 SPECIAL                                                                                                                                                                                                                                                                                                                                                                                                                                 |                                                         |                                                                                                                    |                                                                        |
|---------------------------------------------------------------------------------------------------------------------------------------------------------------------------------------------------------------------------------------------------------------------------------------------------------------------------------------------------------------------------------------------------------------------------------------------------------------------------------------------------------------------------------------------------------------------------------------------------------------------------------------------------------------------------|---------------------------------------------------------------------------------------------------------------------------------------------------------------------------------------------------------------------------------------------------------------------------------------------------------------------------------------------------------------------------------------------------------------------------------------------|---------------------------------------------------------|--------------------------------------------------------------------------------------------------------------------|------------------------------------------------------------------------|
| <ul> <li>PRIVACY : You can select Hide an area on the screen.</li> <li>▷ AREA SEL : Select AREA1, AREA2, AREA3, AREA4, AREA5, AREA6, AREA7, AREA8</li> <li>▷ AREA STATE : Select OFF / ON</li> <li>▷ HEIGHT : Select 0 ~ 124 steps</li> <li>▷ WIDTH : Select 0 ~ 200 steps</li> <li>▷ LEFT / RIGHT: Select 0 ~ 200 steps</li> <li>▷ TOP / BOTTOM : Select 0 ~ 124 steps</li> <li>▷ CUCR : Select 0 ~ 15 steps</li> </ul>                                                                                                                                                                                                                                                  | VERSION 2                                                                                                                                                                                                                                                                                                                                                                                                                                   | OFF<br>OFF<br>OFF<br>OFF<br>NGLISH<br>21 01 10<br>RET J | IMAGE AL<br>LENS SHAD.<br>2DNR<br>MIRROR<br>FONT COLOR<br>CONTRAST<br>SHARPNESS<br>DISPLAY<br>NEG. IMAGE<br>RETURN | DJ.<br>OFF<br>ON<br>OFF<br>41<br>138<br>021<br>CRT 41<br>OFF<br>RET 41 |
| <ul> <li>PARK. LINE : You can select parking line on the screen.</li> <li>LT : You can adjust the top left area on screen.(0 ~ 255 steps)</li> <li>LB : You can adjust the bottom left area on screen.(0 ~ 255 steps)</li> <li>RT : You can adjust the top right area on screen.(0 ~ 255 steps)</li> <li>RB : You can adjust the tottom right area on screen.(0 ~ 255 steps)</li> <li>F : You can adjust the font area on screen.(0 ~ 255 steps)</li> <li>F : You can adjust the near area on screen.(0 ~ 255 steps)</li> <li>N : You can adjust the near area on screen.(0 ~ 255 steps)</li> <li>N : You can adjust the parking line thickness.(0 ~ 15 steps)</li> </ul> | <ul> <li>IMAGE ADJ. : You can adjust camera image.</li> <li>▷ LENS SHAD : You can adjust lens shading on screen.</li> <li>▶ LEVEL : 0 ~ 255 steps</li> <li>▷ 2DNR : You can select Digital Noise Reduction on screen. (OFF/OI</li> <li>▷ MIRROR : You can select mirror on screen. (OFF/ON)</li> <li>▷ FONT COLOR : You can select font color on screen.</li> <li>▶ FONT : 0 ~ 15 steps</li> <li>▶ ID &amp; TITLE : 0 ~ 15 steps</li> </ul> |                                                         | . (OFF/ON)                                                                                                         |                                                                        |