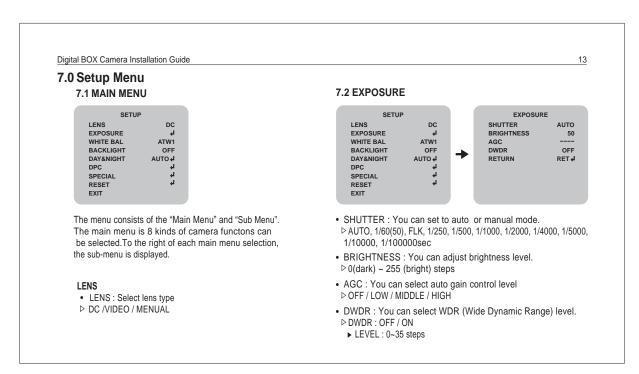

·····             | 7 |
| 5.0 | Names and Functions of Parts | 8 |
| 5.1 | 1 Front ·····                | 8 |
| 5.2 | 2 Side                       | 9 |
| 5.3 | 3 Bottom ·····               | 9 |
| 5.4 | 4 Back 1                     | 0 |
| 6.0 | ) Installation 1             | 1 |
| 6.1 | 1 Lens 1                     | 1 |
| 6.2 | 2 Connecting to a Monitor 1  | 2 |
| 6.3 | 3 ConnectingtoPower 1        | 2 |
| 7.0 | ) Setup Menu ·····1          | 3 |
|     |                              |   |

6

| 7.1 | Main Menu       |
|-----|-----------------|
| 7.2 | Exposure        |
| 7.3 | White Balance   |
| 7.4 | Backlight 14    |
| 7.5 | Day & Night     |
| 7.6 | DPC             |
| 7.7 | Special 16      |
| 8.0 | Troubleshooting |
| 9.0 | Specifications  |
|     |                 |





















| 7.7 SPECIAL                                                                                                                                                                                                                                                                                                                                                                                                                                                                                                                                                                                                                                                               | 7.7 SPECIAL