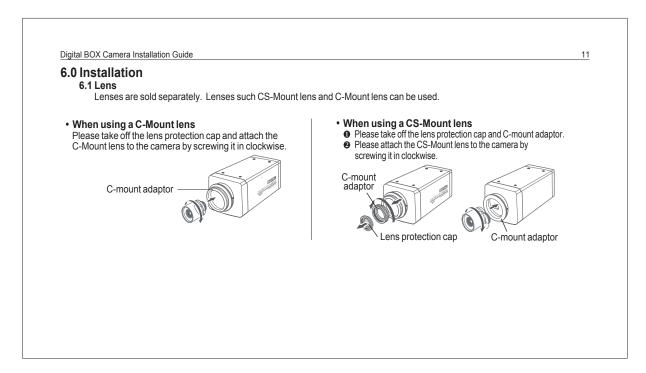

nts ·····             | 7 |
| 5.0 | Names and Functions of Parts | 8 |
| 5.1 | 1 Front ·····                | 8 |
| 5.2 | 2 Side                       | 9 |
| 5.3 | 3 Bottom ·····               | 9 |
| 5.4 | 4 Back 1                     | 0 |
| 6.0 | ) Installation 1             | 1 |
| 6.1 | 1 Lens 1                     | 1 |
| 6.2 | 2 Connecting to a Monitor 1  | 2 |
| 6.3 | 3 ConnectingtoPower 1        | 2 |
| 7.0 | ) Setup Menu ·····1          | 3 |
|     |                              |   |

6

| 7.1 | Main Menu       |
|-----|-----------------|
| 7.2 | Exposure        |
| 7.3 | White Balance   |
| 7.4 | Backlight 14    |
| 7.5 | Day & Night     |
| 7.6 | DPC             |
| 7.7 | Special 16      |
| 8.0 | Troubleshooting |
| 9.0 | Specifications  |
|     |                 |





















| 7.7 SPECIAL                                                                                                                                                                                                                                                                                                                                                                                                                                                                                                                                                                                                                                                               | 7.7 SPECIAL