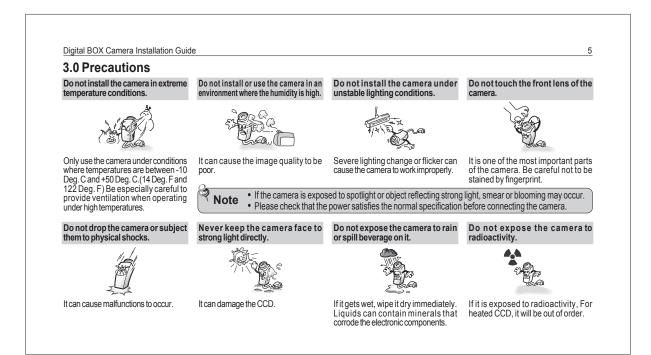

|
| This dev<br>1)This c<br>2) this c<br>nterfere<br>This equ | Interpr Notice<br>vice complies with Part 15 of the FCC Rules. Operation is subject to the following two conditions :<br>device may not cause harmful interference, and<br>device must accept any interference received, including<br>ence that may cause undesired operation.<br>uipment has been tested and found to comply with the limits for a Class A digital device, pursuant to Part 15 of the FCC Rules.<br>imits are designed to provide reasonable protection against harmful interference in a residential installation.<br>uipment generates, uses, and can radiate radio frequency energy and, if not installed and use in accordance with the instructions, |







Digital BOX Camera Installation Guide

## Contents

| 1.( | ) Features ·····             | 3 |
|-----|------------------------------|---|
| 2.0 | ) Warnings ·····             | 4 |
| 3.0 | ) Precautions                | 5 |
| 4.( | Components ·····             | 7 |
| 5.0 | Names and Functions of Parts | 8 |
| 5.1 | 1 Front ·····                | 8 |
| 5.2 | 2 Side                       | 9 |
| 5.3 | 3 Bottom ·····               | 9 |
| 5.4 | 4 Back 1                     | 0 |
| 6.0 | ) Installation 1             | 1 |
| 6.1 | 1 Lens 1                     | 1 |
| 6.2 | 2 Connecting to a Monitor 1  | 2 |
| 6.3 | 3 ConnectingtoPower 1        | 2 |
| 7.0 | ) Setup Menu ·····1          | 3 |
|     |                              |   |

6

| 7.1 | Main Menu       |
|-----|-----------------|
|