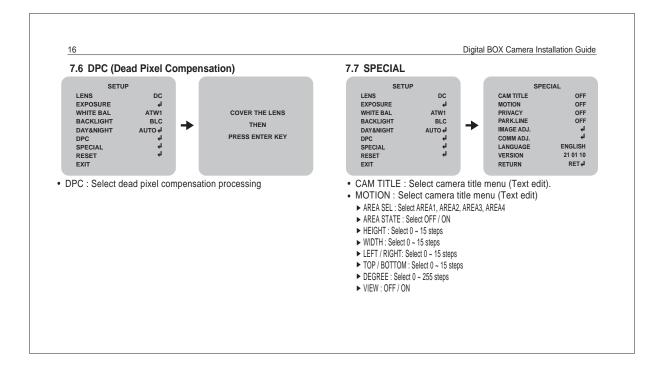

6

| 7.1 | Main Menu       |
|-----|-----------------|
| 7.2 | Exposure        |
| 7.3 | White Balance   |
| 7.4 | Backlight 14    |
| 7.5 | Day & Night     |
| 7.6 | DPC             |
| 7.7 | Special 16      |
| 8.0 | Troubleshooting |
| 9.0 | Specifications  |
|     |                 |