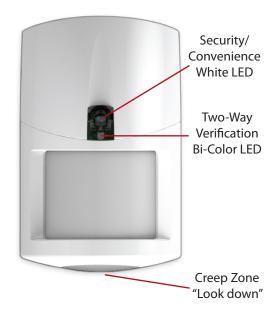

## Features/Benefits

- Ease of installation with keypad initiated walk test
- Industry First Security/Convenience Bright White LED with:
  - Momentary motion activation during walk test mode
  - Flashing during audible alarm activation
  - Programmable "on" activation through M1 Rules
    - Illuminate an area for camera assistance during event
    - Temporary night path lighting
- Long battery life and 2 selectable sleep mode durations