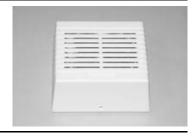

**WS4** wall / surface mount speaker For use with remote monitoring two-way audio surveillance systems or public address systems.

- 4" Mylar speaker cone, 3 Watts RMS max.
- Built in ETS LT870 70v line transformer.
- Easy cable termination.
- Mounting hardware included.