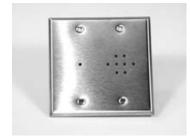

- 5" horn speaker, 3 Watts RMS max.
- Easy cable termination.
- Built in ETS LT870 70v line transformer
- · Easy cable termination.
- Not recommended for outdoor use.

**STW1** Two Way Microphone / speaker Omni-directional pre-amplified microphone and speaker for use in two way surveillance systems.

- Optional call switch (not shown) for paging listener.
- Stainless steel cover. Fits double gang boxes.
- Low noise MOSFET pre-amplifier.
- Line level unbalanced output. Adjustable gain.
- Limiter and treble boost circuits selectable on/off.
- Built in 2.25" speaker 0.5W and ETS LT870 70v line transformer.
- Power: 12VDC @ 10mA. On-board voltage regulator.
- · Optional surface mount adapter.