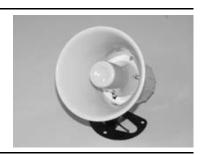

- 5" horn speaker, 3 Watts RMS max.
- Easy cable termination.
- Built in ETS LT870 70v line transformer
- · Easy cable termination.
- Not recommended for outdoor use.

**STW1** Two Way Microphone / speaker Omni-directional pre-amplified microphone and speaker for use in two way surveillance systems.