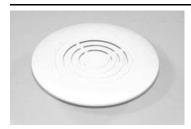

**CS4** *Ceiling / flush mount speaker* For use with remote monitoring two-way audio surveillance systems or public address systems.

- 4" Mylar speaker cone, 3 Watts RMS max.
- Built in ETS LT870 70v line transformer.
- Easy cable termination.
- · Mounting hardware included.