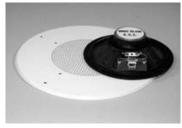

## **Speakers**

**CS8** *Ceiling speaker* For use with remote monitoring two-way audio surveillance systems or public address systems.

- 8" paper speaker cone, 3 Watts RMS max.
- Built in ETS LT870 70v line transformer.
- Easy cable termination.
- Mounting hardware included.