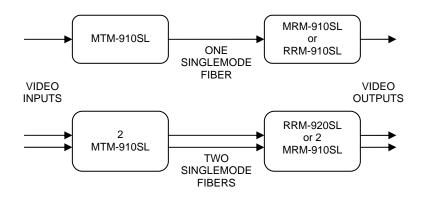

#### **Product Ordering Information:**

| MTM-910SL<br>MRM-910SL | Module Transmitter<br>Module Receiver |
|------------------------|---------------------------------------|
| RRM-910SL              | Rack Card Receiver<br>1 Channel       |
| RRM-920SL              | Rack Card Receiver<br>2 Channels      |

Add - ST to order with ST optical connectors FC is the default optical connector

The American Fibertek M910SL Series transmits one channel of highquality 10 bit digitized video on one singlemode optical fiber over a distance of up to 40 km. The receiver rack cards are available in a single channel M910SL or a two channel M920SL configuration. The M920SL utilizes 2 fibers, one for each channel.