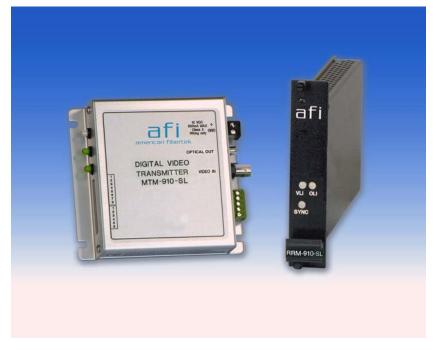

#### **Product Ordering Information:**

| MTM-910SL<br>MRM-910SL | Module Transmitter<br>Module Receiver |
|------------------------|---------------------------------------|
| RRM-910SL              | Rack Card Receiver<br>1 Channel       |
| RRM-920SL              | Rack Card Receiver<br>2 Channels      |

Add - ST to order with ST optical connectors FC is the default optical connector

The American Fibertek M910SL Series transmits one channel of highquality 10 bit digitized video on one singlemode optical fiber over a distance of up to 40 km. The receiver rack cards are available in a single channel M910SL or a two channel M920SL configuration. The M920SL utilizes 2 fibers, one for each channel.