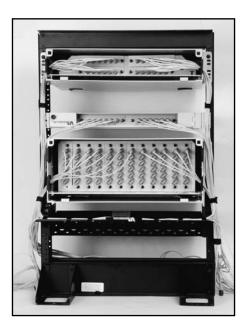

## **Rack Mount Enclosures**

The new 12 Port and 24 Port Rack Mount enclosures from American Fibertek are used to house fiber terminations and accommodate patching of fiber links. The rear panel workspace has two cable retention rings for storage of excess fiber. Enclosure is constructed of 16-gauge steel with convenient swivel out base for easy access to fiber optic cables.

## **ORDERING INFORMATION:**

12 Port: RIC-012ST 24 Port: RIC-024ST