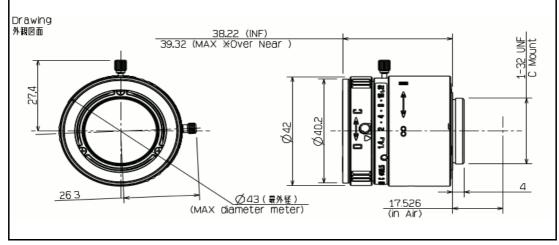

## M118FM35-II

- specially for Traffic application
- corrected for long distance
- metal Mount
- temperature resitent

| P/N                                   |        | M118FM35-II     |
|---------------------------------------|--------|-----------------|
| Imager size                           |        | 1/1.8″          |
| Mount                                 |        | C-Mount         |
| Focal length                          |        | 35mm            |
| Aperture                              |        | F/ 1.4          |
| Angle of View (horizontal x vertical) | 1/1.8" | 11.94° x 8.95°  |
|                                       | 1/2"   | 10.5° x 7.87°   |
|                                       | 1/3"   | 7.87° x 5.9°    |
| Focusing range                        |        | 2.00m - ∞       |
| Operation                             | Focus  | Manual w/lock   |
|                                       | Iris   | Manual w/lock   |
| Filter size                           |        | M30.5mm P=0.5mm |
| Back focus (in air)                   |        | 15.021 mm       |
| wave length                           |        | visible         |
| Optical Overall Length                |        | 38.22mm (INF)   |
| Maximum Diameter                      |        | 43mm            |
| Weight                                |        | 90g             |
| Operating Temperature                 |        | -20 ~ 70°C      |
|                                       |        | ·               |