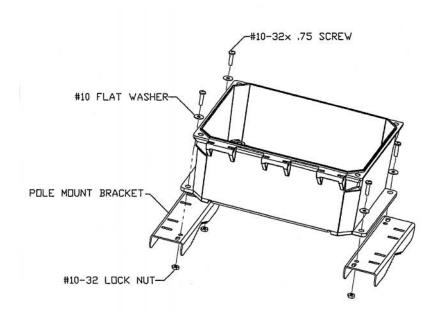

## Assembly Instructions ENC-1P Pole Mounting Kit

ENC-1P included hardware: #10-32 x 0.4375 Screws (4) #10 Flat Washers (4) #10 Lock Nuts (4) Mounting Flanges (2) Metal Clamps (2)

## Procedure:

- 1. Attach pole mount brackets to the enclosure with provided hardware as shown in the figure above.
- 2. Be sure all screws are securely tightened.
- 3. Attached the enclosure to pole with metal clamps.