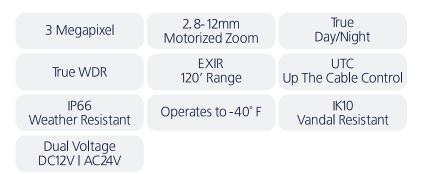

## Features

- 3 Megapixel (2052 x 1536) Resolution
- Motorized 2.8-12mm Lens
- True Day/Night
- True WDR 120dB
- 120' IR Range with EXIR Technology
- Up The Cable (UTC) Function
- IP66 Weather Resistant
- Withstand up to -40° Operation
- IK10 Vandal Resistant
- Dual Voltage