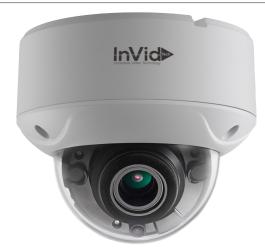

ULT-C3DRXIRM2812 3 Megapixel TVI Outdoor Dome with 2.8-12mm Motorized lens, WDR, 120' EXIR Range, Dual Voltage

## Features

- 3 Megapixel (2052 x 1536) Resolution
- Motorized 2.8-12mm Lens
- True Day/Night
- True WDR 120dB
- 120' IR Range with EXIR Technology
- Up The Cable (UTC) Function
- IP66 Weather Resistant
- Withstand up to -40° Operation
- IK10 Vandal Resistant
- Dual Voltage