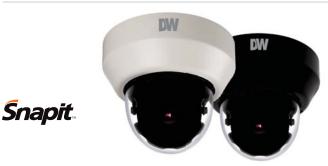

## Summary

MEGApix® IP cameras provide 4 megapixel resolution at up to real-time 30fps. The Snapit™ housing is easy to install and features CleanView™ dome treatment. All MEGApix® cameras are ONVIF conformant, assuring their successful integration with any open platform solution on the market.

### **Features**

- 4MP 1/3" CMOS Sensor at Real-Time 30fps
- 2.8~12mm Remote Auto Focus P-Iris Lens
- Wide Dynamic Range
- Dual Codecs (H.264, MJPEG) with Simultaneous Streaming
- Snapit™ Easy Installation Housing
- Smart DNR™ 3D Digital Noise Reduction
- Programmable Privacy Zones
- Auto Gain Control (AGC)
- Backlight Compensation (BLC)
- Auto White Balance (AWB)
- · Motion Detection
- Micro SD/SDHC/SDXC Class 10 Card Slot for Event and Continuous Recording (Card Not Included)
- · Alarm Sensor Input
- Relay Output
- Web Server Built-in
- PoE and DC12V
- OnVIF Conformant, Profile S
- 5 Year Warranty