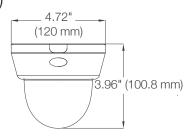

## **Dimensions**

unit: Inch (mm)

# Specifications

| IMAGE                                 |                                                                                    |
|---------------------------------------|------------------------------------------------------------------------------------|
| Image Sensor                          | 1/3" 4MP CMOS                                                                      |
| Total Pixels                          | 2688(H) x 1520(V)                                                                  |
| Minimum Scene Illumination            | F1.4 (30IRE): 0.2 Lux [Color]                                                      |
| LENS                                  |                                                                                    |
| Focal Length                          | 2.8-12mm                                                                           |
| Lens Type                             | P-Iris Auto Focus                                                                  |
| Field of View (FoV)                   | 87° ~ 32°                                                                          |
| Optical Zoom                          | x4.2                                                                               |
| AUDIO                                 |                                                                                    |
| Audio In/ Out                         | 1/1                                                                                |
| Audio Compression                     | G.711                                                                              |
| OPERATIONAL                           |                                                                                    |
| Shutter Mode                          | Auto, Manual, Anti-Flicker                                                         |
| Shutter Speed                         | 1/15~1/32000                                                                       |
| Auto Gain Control                     | Auto                                                                               |
| Day and Night                         | Auto, Day (Color), Night (B/W)                                                     |
| Smart DNR™ 3D Digital Noise Reduction | 0~11                                                                               |
| Wide Dynamic Range (WDR)              | Off, WDR2x, WDR3X                                                                  |
| Privacy Zone                          | 4 Programmable Privacy Masks                                                       |
| Alarm Notifications                   | Notifications Via E-mail, FTP Server or SD Card Recording                          |
| NETWORK                               |                                                                                    |
| LAN                                   | 802.3 Compliance 10/100 LAN                                                        |
| Video Compression Type                | H.264, MJPEG                                                                       |
| Resolution                            | 2560x1440 at 30fps<br>800x600 at 30fps<br>480p at 30fps                            |
| Frame Rate                            | Up to 30fps at All Resolutions                                                     |
| Streaming Capability                  | Dual-Stream at Different Rates and Resolutions                                     |
| IP                                    | IPv4                                                                               |
| Protocol                              | ONVIF, TCP/IP, UDP, RTP/RTSP(TCP/UDP), NTP, HTTP, DNS, DDNS, DHCP, FTP, SMTP, ICMP |
| Security                              | Password authentication, Multi-level user configuration                            |
| Maximum User Access                   | 5 Users                                                                            |
| ONVIF Conformance                     | Yes                                                                                |
| Web Viewer                            | OS: Windows®, Mac® OS, Linux®                                                      |
|                                       | Browser: Internet Explorer®, Google Chrome®, Mozilla Firefox®, Safari®             |
| Video Management Software             | DW Spectrum™ IPVMS                                                                 |
| Memory Slot                           | Micro SD / SDHC / SDXC, Card not Included                                          |
| ENVIRONMENTAL                         |                                                                                    |
| Operating Temperature                 | -40°F ~ 122°F (-40°C ~ 50°C)                                                       |
| Operating Humidity                    | Less than 90% (Non-Condensing)                                                     |
| Other Certifications                  | CE, FCC, RoHS                                                                      |
| ELECTRICAL                            |                                                                                    |
| Power Requirement                     | DC 12V, PoE (IEEE802.3af)                                                          |
| Power Consumption                     | Auto Focus Working MAX 6.2W/AF Off: 3.6W                                           |
| MECHANICAL                            |                                                                                    |
| Material                              | Plastic                                                                            |
|                                       | 4.72 x 3.97 Inch (120 x 100.8 mm)                                                  |
| Dimensions                            |                                                                                    |