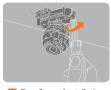

#### Snapit Easy Installation @28

1 Two Screw Installation

2 Adjustment

3 Snap It