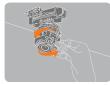

#### Snapit Easy Installation @28

1 Two Screw Installation

2 Adjustment

3 Snap It