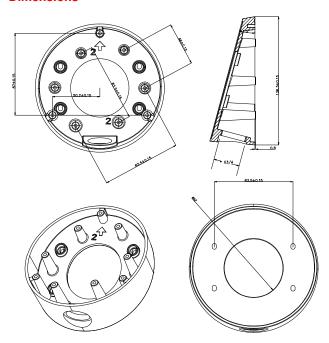

#### **Dimensions**

**NOTE:** The actual bracket may vary from the picture above.