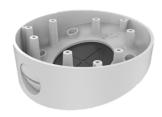

# **AB135**

# Angled Base for Dome Camera

|                         | AB135                             |
|-------------------------|-----------------------------------|
| Appearance              | Hikvision white                   |
| Range of<br>Application | For dome camera                   |
| Material                | Aluminum alloy                    |
| Dimension               | Ф136.3 mm x 20 mm (5.37" x .787") |
| Weight                  | 238 g (8.39 ozs)                  |