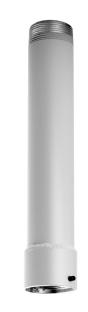

## **Description**

The SP01-146A and SP01-146B are fixed length extensions designed for high ceiling installations. The pole extensions are easily installed between any mount or adapter with 1.5-inch NPT threads and a Spectra III™ pendant style back box.

Extension models include the SP01-146A, a 12-inch (30.4 cm) extension and the SP01-146B, a 40-inch (101.6 cm) extension.