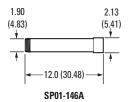

Extension models include the SP01-146A, a 12-inch (30.4 cm) extension and the SP01-146B, a 40-inch (101.6 cm) extension.

NOTE: VALUES IN PARENTHESES ARE CENTIMETERS; ALL OTHERS ARE INCHES.