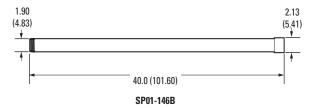

Extension models include the SP01-146A, a 12-inch (30.4 cm) extension and the SP01-146B, a 40-inch (101.6 cm) extension.

NOTE: VALUES IN PARENTHESES ARE CENTIMETERS; ALL OTHERS ARE INCHES.