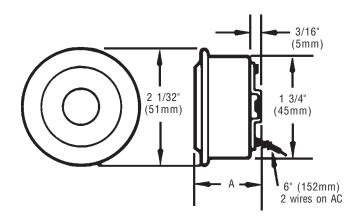

### 118 & 123A Series

Edwards 118 Series DC and 123A Series AC Midi Vibrating Horns are designed primarily for security systems and for signaling devices on an OEM basis.

Supplied with mounting bracket and simply attaches to mounting surface using #8-32 screw.

#### **SPECIFICATIONS**

- > Temperature range: -40° to 180°F (-40 to 82°C)
- > Weight: 3 oz (85g)

| Cat No.                       | Volts                                         | Amps                  | VA                | DC Coil<br>Res (ohms)  | dB at<br>1m / 10 ft. | Width<br>(A dimension) |
|-------------------------------|-----------------------------------------------|-----------------------|-------------------|------------------------|----------------------|------------------------|
| 118-E1<br>118-G1              | 12V DC<br>24V DC                              | 0.07A<br>0.03A        | 0.84<br>0.72      | 25.5<br>102.0          | 92 / 86              | 1 11/64"<br>(30mm)     |
| 123A-E5<br>123A-G5<br>123A-N5 | 12V AC 60 Hz<br>24V AC 60 Hz<br>120V AC 60 Hz | 0.4A<br>0.2A<br>0.04A | 4.8<br>4.8<br>4.8 | 10.0<br>40.0<br>1200.0 | 92 / 86              | 1 3/16"<br>(30mm)      |