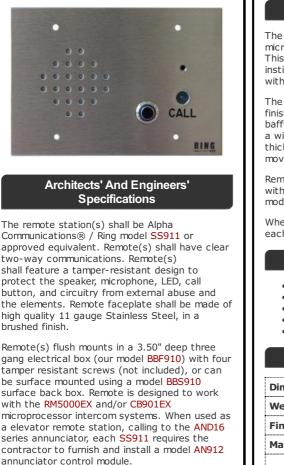

## SS911 Tamper-Resistant Remote Substation

The SS911 is a tamper-resistant remote station designed to protect the speaker, microphone, LED, call button, and circuitry from external abuse and the elements. This remote station is ideally suited for use in elevator, correctional facilities, institutions, parking facilities and secured entrances. The SS911 is designed to work with the RM5000EX and/or CB901EX microprocessor intercom systems.

The face plate is constructed of high quality 11 gauge Stainless Steel with a brushed finish. The weather-resistant 45 ohm speaker is physically protected by an offset baffle and the microphone is encased in a machined block to prevent tampering. For a wider viewing angle and considerable security, the LED is mounted behind .250" thick LUCITE. Heavy duty piezo call switches offer strength and reliability with no moving parts to wear out.

Remote(s) flush mounts in a 3.5" deep three gang electrical box (our model BBF910) with four tamper resistant screws (not included), or can be surface mounted using a model BBS910 surface back box.

When used as a elevator remote station, calling to the AND16 series annunciator, each SS911 requires a model AN912 annunciator control module.