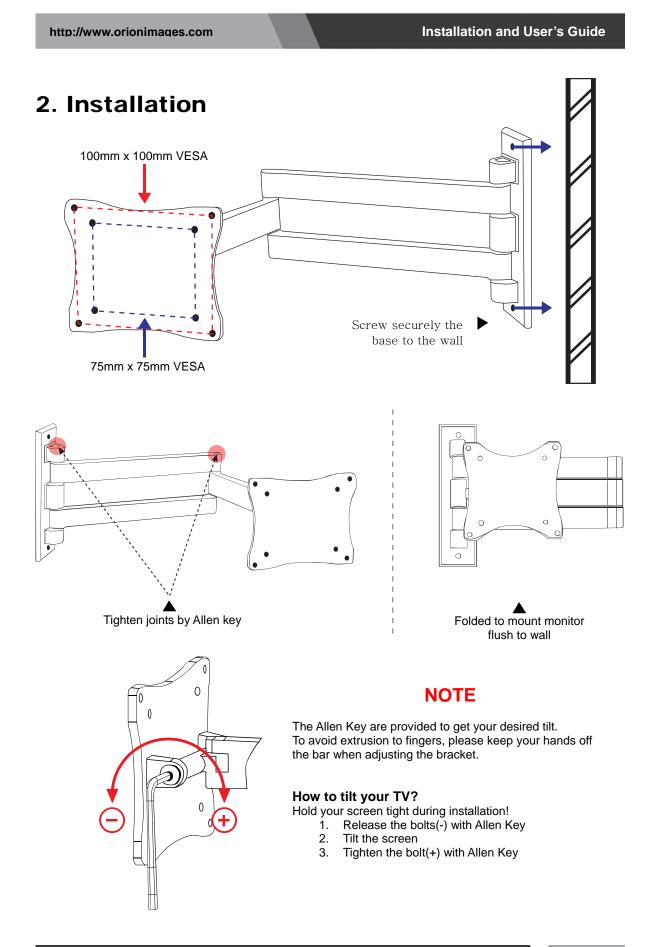

## 1. Dimension of Bracket

This mount is designed for LCD VESA<sup>®</sup> Standard Screens with a screen size from 10" to 23" and weight up to 15Kg. It has a twin arm design that allows for full flexibility when mounting your screen - it can mount the screen flat to the wall or extend out to up to 370mm from the wall. There are three swivel points - one at the wall for 180°, one in the middle of 240° and one at the screen of 240° - this makes it possible to mount your screen in the most convenient of