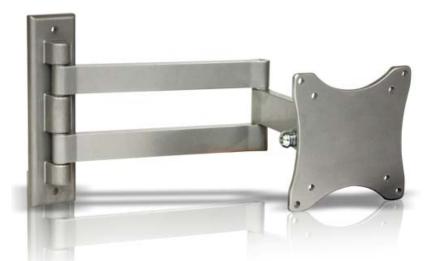

## 1. Dimension of Bracket

This mount is designed for LCD VESA<sup>®</sup> Standard Screens with a screen size from 10" to 23" and weight up to 15Kg. It has a twin arm design that allows for full flexibility when mounting your screen - it can mount the screen flat to the wall or extend out to up to 370mm from the wall. There are three swivel points - one at the wall for 180°, one in the middle of 240° and one at the screen of 240° - this makes it possible to mount your screen in the most convenient of