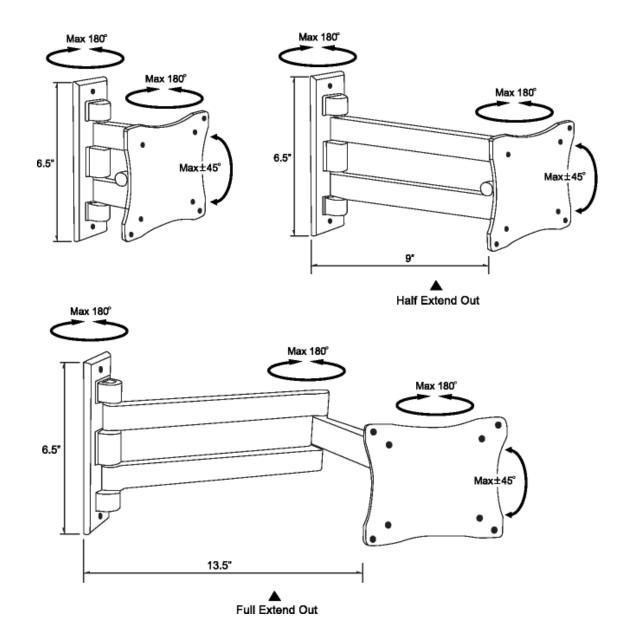

## 1. Dimension of Bracket

This mount is designed for LCD VESA<sup>®</sup> Standard Screens with a screen size from 10" to 23" and weight up to 15Kg. It has a twin arm design that allows for full flexibility when mounting your screen - it can mount the screen flat to the wall or extend out to up to 370mm from the wall. There are three swivel points - one at the wall for 180°, one in the middle of 240° and one at the screen of 240° - this makes it possible to mount your screen in the most convenient of