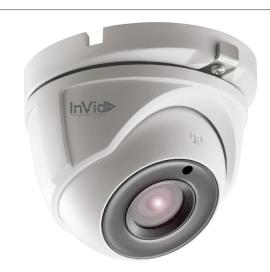

Internal synchronization

**ULT-C3TXIR** 3 Megapixel TVI Outdoor Turret with 2.8mm, WDR, 150' EXIR Range, 12VDC

3 Megapixel

True Day/Night

True WDR

EXIR 150' Range UTC
Up The Cable Control

IP66 Weather Resistant

## Features

- 3 Megapixel (2052 x 1536) Resolution
- True Day/Night
- True WDR 120dB
- 150' IR Range with EXIR Technology
- Up The Cable (UTC) Function
- IP66 Weather Resistant
- Withstand up to -40° Operation
- 12VDC Only Operation