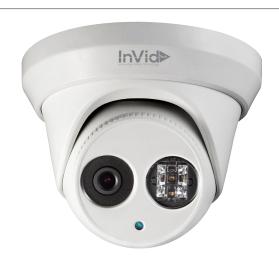

**ULT-C2TXIR** 2 Megapixel/1080p TVI Outdoor Turret, WDR, 120' EXIR Range, 12VDC

2 Megapixel

True Day/Night

True WDR

EXIR 120' Range UTC
Up The Cable Control

IP66 Weather Resistant

Operates to -40° F

DC12V

## Features

- 2 Megapixel (1920 x 1080) Resolution
- True Day/Night
- 120' IR Range with EXIR Technology
- Up The Cable (UTC) Function
- IP66 Weather Resistant
- Withstand up to -40° Operation
- 12VDC Only Operation