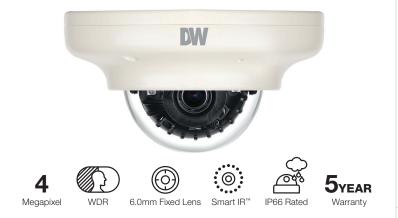

## Summary

This MEGApix<sup>®</sup> IP camera provides 4 megapixel resolution at real-time 30fps. It includes a 6mm fixed lens with image enhancement features such as 120db True WDR, Smart IR<sup>™</sup> and Smart DNR<sup>™</sup>, all in an IP66, IK10-rated vandal resistant housing. All MEGApix<sup>®</sup> cameras are ONVIF conformant, assuring their successful integration with any open platform solution on the market.

### Features

- 4MP 1/3" CMOS Sensor at Real-Time 30fps
- 6mm Fixed Lens
- True Wide Dynamic Range (WDR)
- Dual Codecs (H.264, MJPEG) with Simultaneous Streaming
- 50' Smart IR<sup>™</sup> with Intelligent Camera Sync
- Smart DNR™ 3D Digital Noise Reduction
- True Day/Night with Mechanical IR Cut Filter
- Programmable Privacy Zones
- Dynamic Range Compression (DRC)
- Auto Gain Control (AGC)
- Backlight Compensation (BLC)
- Auto White Balance (AWB)
- Motion Detection
- Micro SD/SDHC/SDXC Class 10 Card Slot for Event and Continuous Recording(Card Not Included)
- Web Server Built-in
- PoE Class 3 / DC12V
- ONVIF Conformant, Profile S
- IP66 Weather and Tampering Resistant
- IK10-Rated Impact-Resistant
- 5 Year Warranty

### 4MP Indoor/Outdoor Dome IP Camera DWC-MV74Wi6