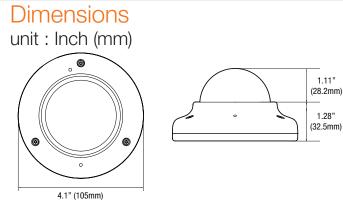

# Specifications

| IMAGE<br>Image Sensor                 | 4MP 1/3" CMOS                                                                                                              |
|---------------------------------------|----------------------------------------------------------------------------------------------------------------------------|
| Effective Pixels                      | 2688(H) X 1520(V)                                                                                                          |
|                                       | F2.0 (30IRE): 0.41 Lux (Color)                                                                                             |
| Minimum Scene Illumination            | F2.0 (30IRE): 0.0 Lux (B&W)                                                                                                |
| LENS                                  |                                                                                                                            |
| Focal Length                          | 6.0mmm, F2.0                                                                                                               |
| Lens Type                             | Fixed Lens                                                                                                                 |
| IR Distance                           | 50ft Range IR                                                                                                              |
| Angle of View                         | 51°                                                                                                                        |
| OPERATIONAL                           |                                                                                                                            |
| Shutter Mode                          | Auto, Manual, Anti-Flickering                                                                                              |
| Shutter Speed                         | 1/15~1/32000                                                                                                               |
| Slow Shutter                          | Off, 2x, 3x, 5x, 6x, 7.5x, 10x                                                                                             |
| Smart DNR™ 3D Digital Noise Reduction | 0~11                                                                                                                       |
| Auto Gain Control                     | Auto                                                                                                                       |
| Wide Dynamic Range (WDR)              | Off, 2x, 3x                                                                                                                |
| Wide Dynanmic Range dB                | 120dB                                                                                                                      |
| Day and Night                         | Auto, Day (Color), Night (B/W)                                                                                             |
| Privacy Zones                         | 16 Programmable Privacy Zones                                                                                              |
| Alarm Notifications                   | Notifications Via E-mail, SD Card or FTP Server                                                                            |
| Memory Slot                           | Micro SD / SDHC / SDXC. Card not Included                                                                                  |
| NETWORK                               |                                                                                                                            |
| LAN                                   | 802.3 Compliance 10/100 LAN                                                                                                |
| Video Compression Type                | H.264, MJPEG                                                                                                               |
| Resolution                            | 1440p ~ 480p (30fps)                                                                                                       |
| Frame Rate                            | Up to 30fps at All Resolutions                                                                                             |
| Video Bitrate                         | 100kbps~10Mbps, Multi-rate for Preview and Recording                                                                       |
| Bitrate Control                       | Multi Streaming CBR/VBR at H.264 (Controllable frame rate<br>Bandwidth)                                                    |
| Streaming Capability                  | Dual-Stream at Different Rates and Resolutions                                                                             |
| IP                                    | IPv4                                                                                                                       |
| Protocol                              | ONVIF, TCP/IP, UDP, RTP(UDP/TCP), RTSP, NTP, HTTP, HTTF<br>SSL, DNS, DDNS, DHCP, FTP, SMTP, ICMP, SNMPv1/v2c/<br>v3(MIB-2) |
| Security                              | Password authentication, Multi-level user configuration<br>HTTPS(SSL), IP filtering, 802.1x, Digest Authentication(ID/F    |
| Maximum User Access                   | 10 Users                                                                                                                   |
| ONVIF Conformance                     | Yes                                                                                                                        |
| Web Viewer                            | OS: Windows <sup>®</sup> , MAC <sup>®</sup> OS, Linux <sup>®</sup>                                                         |
|                                       | Browser: Internet Explorer, Chrome, Firefox, Safari                                                                        |
| Video Management Software             | DW Spectrum <sup>®</sup> IPVMS                                                                                             |
| ENVIRONMENTAL                         |                                                                                                                            |
| Operating Temperature                 | -4°F~122°F (-20°C~50°C)                                                                                                    |
| Operating Humidity                    | Less than 90% (Non-Condensing)                                                                                             |
| IP Rating                             | IP66 Certified Weather and Tampering Resistant                                                                             |
| IK Rating                             | IK10 Impact Resistant                                                                                                      |
| Other Certifications                  | CE, FCC, RoHS                                                                                                              |
| ELECTRICAL                            |                                                                                                                            |
| Power Requirement                     | (Adapor not included) DC 12V, POE IEEE 802.3af Class3                                                                      |
| Power Consumption                     | PoE: Max 7.4W<br>DC 12V: Max 5.6W                                                                                          |
| MECHANICAL                            |                                                                                                                            |
| Material                              | Aluminum Die-casting                                                                                                       |
| Dimensions                            | 4.13 x 2.38 in (105 x 60.7mm)                                                                                              |
| Weight                                | 0.95lbs (350g)                                                                                                             |