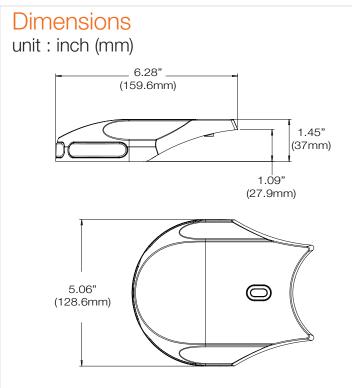

## Specifications

| IMAGE                    |                                                                                |
|--------------------------|--------------------------------------------------------------------------------|
| High Power LED           | High Power LED X 6ea( =2 X 3 )                                                 |
| Horizontal angle         | 180°                                                                           |
| IR Distance              | 100ft                                                                          |
| IR CONT' Synchronization | EXTERNAL INPUT_HIGH => LED ON<br>EXTERNAL INPUT_LOW => LED OFF                 |
| Supported Cameras        | DWC-PB6M4T - MEGApix® PANO 6MP IP Bullet Camera                                |
| Operating humidity       | Less than 90%(Non-Condensing)                                                  |
| Power consumption        | DC12V : Max 11.0W<br>AC24V : Max 11.0W<br>(Note: External Power Supply Needed) |
| Operating Temperature    | -40°C ~ 50°C (-40°F ~ 122°F)                                                   |
| IP Rating                | IP66 (Weather Resistant)                                                       |
| Other Certifications     | FCC, CE, ROHS                                                                  |
| Power Requirements       | DC12V/AC24V Dual Voltage                                                       |
| Dimensions               | 5.06 x 6.28 x 1.45 ln (128.6 x 159.6 x 39mm)                                   |