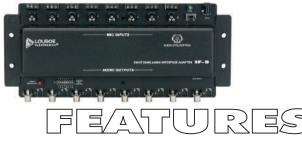

#### **IF-8 Interface Adapter**

- Compatible with all Louroe microphones
- Contains terminal blocks for microphone connections
- Supplies 12Vdc power to the microphones Dual outputs (per microphone) to accommodate either an RCA input or 3.5mm input connection to DVR, IP Network Camera, etc.
- Gain adjust (each output) to prevent overdriving or underdriving the audio signal
- 12 Vdc power supply included
- RCA connector cable, RCA to 3.5mm mono connector cable and mono to stereo adapters are included
- Audio test switch with indicator LED to assure presence of audio