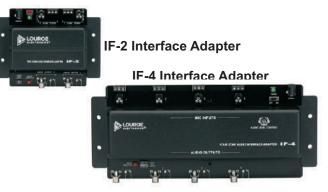

# IF-2/IF-4/IF-8 AUDIO INTERFACE ADAPTERS

**TECHNICAL DATA SHEET** 

## DESCRIPTION

Louroe Model IF-2, IF-4 and IF-8 are audio interface adapters designed for connecting up to two (IF-2), four (IF-4) or eight (IF-8) Louroe microphones to a DVR or other recording devices that have multiple audio inputs. The units contain RCA outputs (per microphone) for accommodating either an RCA input or a 3.5mm (mini jack) input connection to a DVR, IP network camera, video server, etc. using the connector cables supplied. In addition, the IF-2, IF-4 and IF-8 receive wiring from the Louroe microphones, provide power and contain a variable gain adjust per output to prevent the overdriving of the DVR, etc. All Louroe microphones are compatible with these three units.