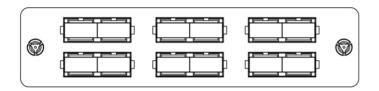

# Adapter Panel, 6 Duplex SC, 12F, Aqua, MM

## **Package Includes**

- A. Adapter Panel, 1 Piece.
- B. Duplex SC Adapter, 6 Pieces.
- C. Dust Caps, 24 Pieces.

### **Features and Benefits**

- 6 duplex SC adapter for a maximum of up 12-Fiber, OM3, Multimode, 10G, 50/125
- Compliant with ANSI/TIA-568-C.3 for optical fiber cabling components standard
- Provides a safe and secure means for connecting the fiber optic cables between external distribution and the active components
- Provides an easy-to-use method of connecting and routing fiber optic circuits with neat and clean appearance
- Push pins provide a secure, snug fit and tool-less installation
- Design to fit ICFORPP1RM and ICFORPP2RM blank fiber optic patch panels, ICFOR fiber optic rack mount enclosures, and ICFOD fiber optic wall mount enclosures
- LGX Compatible