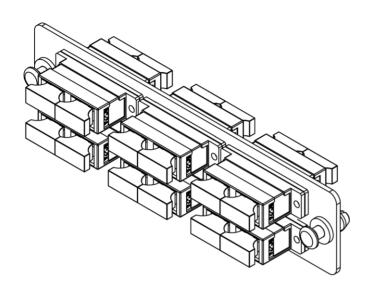

# Adapter Panel, 6 Duplex SC, 12F, Aqua, MM

## **Package Includes**

- A. Adapter Panel, 1 Piece.
- B. Duplex SC Adapter, 6 Pieces.
- C. Dust Caps, 24 Pieces.

### **Features and Benefits**

- 6 duplex SC adapter for a maximum of up 12-Fiber, OM3, Multimode, 10G, 50/125
- Compliant with ANSI/TIA-568-C.3 for optical fiber cabling components standard
- Provides a safe and secure means for connecting the fiber optic cables between external distribution and the active components
- Provides an easy-to-use method of connecting and routing fiber optic circuits with neat and clean appearance
- Push pins provide a secure, snug fit and tool-less installation
- Design to fit ICFORPP1RM and ICFORPP2RM blank fiber optic patch panels, ICFOR fiber optic rack mount enclosures, and ICFOD fiber optic wall mount enclosures
- LGX Compatible