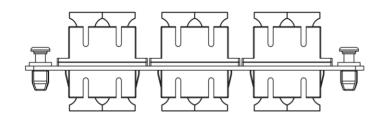

### **Features and Benefits**

- 6 duplex SC adapter for a maximum of up 12-Fiber, OM3, Multimode, 10G, 50/125
- Compliant with ANSI/TIA-568-C.3 for optical fiber cabling components standard
- Provides a safe and secure means for connecting the fiber optic cables between external distribution and the active components
- Provides an easy-to-use method of connecting and routing fiber optic circuits with neat and clean appearance
- Push pins provide a secure, snug fit and tool-less installation
- Design to fit ICFORPP1RM and ICFORPP2RM blank fiber optic patch panels, ICFOR fiber optic rack mount enclosures, and ICFOD fiber optic wall mount enclosures
- LGX Compatible

### **Specifications**

Patch Panel

Material: 16 GA CRS

o Finishing: Texture Black Powder Coat

SC Quad Adapter

o Material: ABS

o Color: Aqua

o Sleeve: Metal