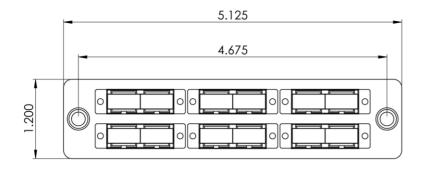

# Adapter Panel, 6 Duplex SC, 12F, Aqua, MM

### **Features and Benefits**

- 6 duplex SC adapter for a maximum of up 12-Fiber, OM3, Multimode, 10G, 50/125
- Compliant with ANSI/TIA-568-C.3 for optical fiber cabling components standard
- Provides a safe and secure means for connecting the fiber optic cables between external distribution and the active components
- Provides an easy-to-use method of connecting and routing fiber optic circuits with neat and clean appearance
- Push pins provide a secure, snug fit and tool-less installation
- Design to fit ICFORPP1RM and ICFORPP2RM blank fiber optic patch panels, ICFOR fiber optic rack mount enclosures, and ICFOD fiber optic wall mount enclosures
- LGX Compatible

### **Specifications**

Patch Panel

Material: 16 GA CRS

o Finishing: Texture Black Powder Coat

SC Quad Adapter

o Material: ABS

o Color: Aqua

o Sleeve: Metal