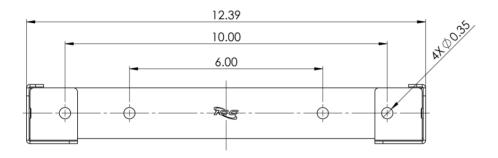

## **Specifications**

Material: 14 GA CRS

Surface Finish: Black Powder Coat

• Size: 1.84" height x 12.39" width x 2.33 depth

Part No: ICCMSLAWS2 Rev: A

Page 2 of 2