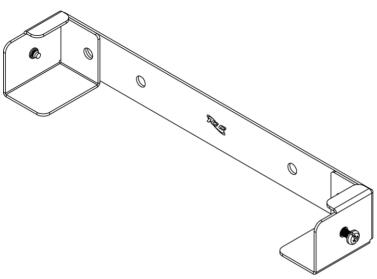

## Runway Kit, Wall Support, 2 Pack

## **Package Includes**

- A. Wall Support, 2 Piece
- B. #12-24 x 5/8 Pan Head, Pilot Point Machine Screw, 4 Pieces
- C. Installation Instructions, 1 Sheet

## **Features and Benefits**

- · Works with ladder rack runways
- Secure runways at a 90-degree angle to the wall
- · Made with cold rolled steel for strength
- One piece design, no extra parts required
- · Mount flush against the wall for stability
- Two bracket per carton