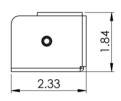

## **Specifications**

Material: 14 GA CRS

Surface Finish: Black Powder Coat

• Size: 1.84" height x 12.39" width x 2.33 depth

Part No: ICCMSLAWS2 Rev: A

Page 2 of 2