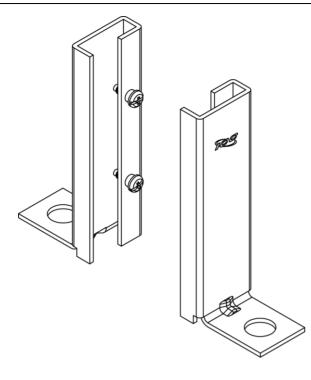

## Runway Kit, Floor Foot, 2 Pack

## **Package Includes**

- A. Floor Foot, 2 Pieces.
- B. #12-24 x 5/8 Pan Head, Pilot
  - Point Machine Screw, 4 Pieces
- C. Installation Instructions, 1 Sheet

## **Features and Benefits**

- Designed with durable steel construction providing strength and stability
- · Designed to secure ladder rack runway to floor
- Easy and simple installation
- Used with ICCMSLST ladder rack runways
- 2 Piece design, available in 2 Pack