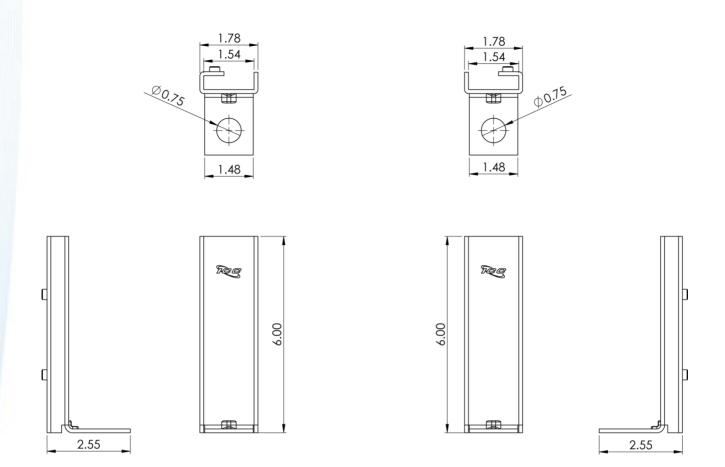

## **Specifications**

- Material: 11 GA CRS
- Surface Finish: Black Powder Coat

Part No: ICCMSLMFF2 Rev: A Page 2 of 2

© Copyright 2017, ICC. This document and the designs, specifications and information contained herein are the property of ICC. Reproduction, modification, alteration or unauthorized use without ICC's approval is strictly prohibited. ICC and the ICC logo are registered trade name and trademark of ICC. All rights reserved.