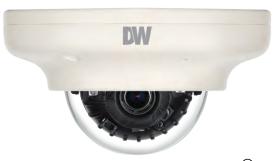

4.13" (105 mm)

Megapixel Universal HD / Analog STAR-LIGHT™ Fixed Lens IP66 Rated

Warranty

### Summary

STAR-LIGHT™ 2.1MP Universal HD over COAX® cameras deliver crystal clear images and support real-time 30fps HD-Analog, HD-TVI, HD-CVI and all analog signals to 960H. The vandal dome cameras are IP67 rated and discrete in style. STAR-LIGHT™ Universal HD over COAX® cameras are engineered to work with our VMAX A1™ Universal HD over COAX® DVRs using your existing coax infrastructure for a cost-effective, high resolution surveillance solution.

#### **Features**

- Universal HD over Coax® Technology with HD-Analog, HD-TVI, HD-CVI and all Analog to 960H Signal Support
- STAR-LIGHT™ Super Low Light Technology
- 2.1MP 1/2.7" Image Sensor at Real-time 30fps
- 3.6mm Fixed Lens
- Digital Wide Dynamic Range (D-WDR)
- OSD Control Via Coaxial (UTC)
- 50' Smart IR™ with Intelligent Camera Sync.
- Smart DNR™ 3D Digital Noise Reduction
- True Day/Night Mechanical IR Cut Filter
- De-Fog™ Extreme Weather Image Compensation
- Highlight Masking Exposure (HME)
- · Programmable Privacy Zones
- Auto Gain Control (AGC)
- Backlight Compensation (BLC)
- · Auto White Balance (AWB)
- IP66 Certified Weather and Tamper Resistant
- · IK-10 Impact Rated
- · 5 Year Warranty