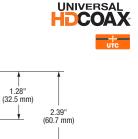

## **Dimensions**

unit: Inch (mm)

# Specifications

| IMAGE                                 | 0.440.470.71.04400.0                                                                                         |
|---------------------------------------|--------------------------------------------------------------------------------------------------------------|
| Image Sensor                          | 2.1MP 1/2.7" CMOS Sensor                                                                                     |
| Active Pixels                         | 1920(H) x 1080(V)                                                                                            |
| Scanning System                       | Progressive scan                                                                                             |
| Frequency                             | 60Hz/50Hz                                                                                                    |
| Video Output                          | HD-Analog, HD-TVI, HD-CVI 2.1MP 1080p<br>CVBS Analog up to 960H                                              |
| Synchronization                       | Internal                                                                                                     |
| Resolution                            | 1920x1080 (1080p)                                                                                            |
| Minimum Scene Illumination            | F2.0 (30IRE): 0.41 Lux (Color)<br>F2.0 (30IRE): 0 Lux (BW)                                                   |
| S/N Ratio                             | 55dB                                                                                                         |
| Signal Technology                     | Universal HD over Coax® Technology with<br>HD-Analog, HD-TVI, HD-CVI and all Analog to 960<br>Signal Support |
| LENS                                  |                                                                                                              |
| Focal Length                          | 3.6mm                                                                                                        |
| Lens Type                             | Fixed Lens                                                                                                   |
| IR Distance                           | 50ft                                                                                                         |
| OPERATIONAL                           |                                                                                                              |
| Shutter Speed                         | 1/30(25)-1/50,000                                                                                            |
| Backlight                             | Off/ On                                                                                                      |
| STAR-LIGHT™ (Sense-up)                | 0FF, x2 -x30                                                                                                 |
| Smart DNR™ 3D Digital Noise Reduction | Off, Low, Middle, High                                                                                       |
| White Balance                         | Auto / Auto-Ex/ Preset / Manual                                                                              |
| Day and Night                         | Day/ Night/ Auto                                                                                             |
| Mirror/ Flip                          | Yes                                                                                                          |
| Auto Gain Control                     | Max 50dB                                                                                                     |
| Motion Detection                      | Yes                                                                                                          |
| Privacy Zones                         | 16 Privacy Zones                                                                                             |
| Sharpness                             | 0 ~ 10                                                                                                       |
| Gamma                                 | 0.45 ~ 0.75                                                                                                  |
| ENVIRONMENTAL                         |                                                                                                              |
| Operating Temperature                 | -4°F ~ 122°F ( -20°C ~ 50°C)                                                                                 |
| Operating Humidity                    | Less than 90% (Non-Condensing)                                                                               |
| IP Rating                             | IP66 Certified Weather and Tamper Resistant                                                                  |
| IK Rating                             | IK10-Rated Impact Resistant                                                                                  |
| Other Certifications                  | FCC, CE, ROHS                                                                                                |
| ELECTRICAL                            |                                                                                                              |
| Power Requirements                    | DC 12V                                                                                                       |
| Power Consumption                     | DC12V (LED OFF): 1.92W<br>DC12V (LED ON): 3.12W                                                              |
| MECHANICAL                            |                                                                                                              |
| Material                              | Aluminum                                                                                                     |
| Dimensions                            | 4.13 x 2.39 Inch (105 x 60.7 mm)                                                                             |
|                                       | 0.95 lbs (430.9 gr)                                                                                          |