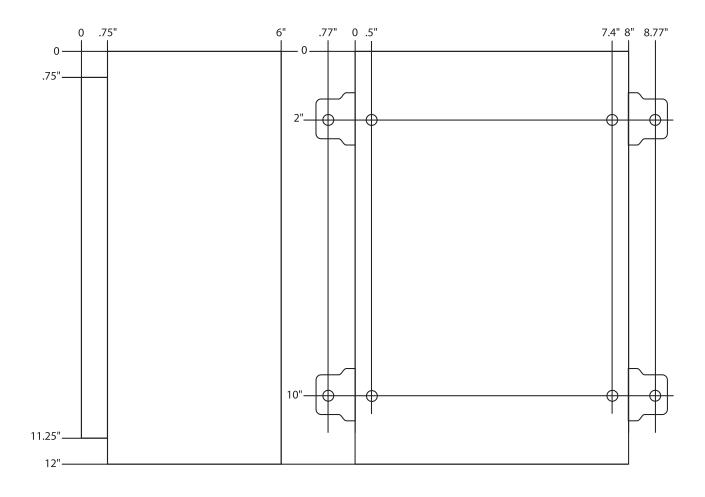

248300ULCB**

- Eight (8) Class 2 Rated PTC protected power limited outputs.
- Outputs are rated @ 2.5 amp.

## **Specifications**

- Input 115VAC 50/60 Hz, 1.76 amp.
- 24VAC @ 12.5 amp (300VA) or 28VAC @ 10 amp (280VA).
- Main fuse rated @ 15 amp/32V.
- Illuminated power disconnect circuit breaker with manual reset.
- Surge suppression.

- AC power LED.
- Spare fuses provided (all models w/primary and/or secondary fuses).
- Unit maintains camera synchronization.
- Ease of installation saves time & eliminates costly labor.
- NEMA 4 Rated enclosure for outdoor use.

## **Agency Approvals**



UL Listed for Commercial CCTV Equipment (UL 2044).



European Conformity



CUL Listed - CSA Standard C22.2 No.1-98, Audio, Video and Similar Equipment.

# **Enclosure Dimensions**

12"H x 8"W x 6"D