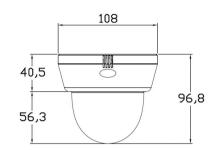

## **Summary**

Our new simple to install housing series combined with our reliable camera technology series gives you a high quality camera in just a few minutes. All Snapit housings include both a built-in UTP and RS-485.

Our Snapit Indoor Dome D4365T is powered by PIXIM's Seawolf Digital Imaging System. PIXIM's technology allows each pixel to self-adjust in the same scene, giving terrific image quality.

## **Dimensions**





## **Features**

- 1/3" Pixim Seawolf CMOS Sensor
- 690 Horizontal TV Lines
- 3.3~12mm Varifocal Auto Iris Lens
- TDN (True Day and Night/IR Cut Filter)
- Powerful Wide Dynamic Range
- Ultra Low Light Sensitivity
- 3D-DNR (3D Digital Noise Reduction)
- Smear Canceling Circuit
- Low Power Consumption
- UTP / RS485 Built-in
- Programmable Privacy Zone (6) & Motion Detection
- Easy Icon Driven OSD Menu with Built-in Joystick
- Auto Sensing 24 VAC/12 VDC with Line Lock
- Secondary Video-BNC Output

## **Specifications**

| Image Sensor          | 1/3" Pixim Seawolf CMOS Sensor          |
|-----------------------|-----------------------------------------|
| Pixels-Total          | 768 (H) x 548 (V)                       |
| Minimum Illumination  | 0.22Lux (F1.2, 30IRE-COLOR)             |
|