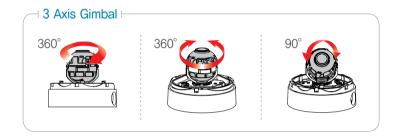

## **Features**

- 1/3" Pixim Seawolf CMOS Sensor
- 690 Horizontal TV Lines
- 3.3~12mm Varifocal Auto Iris Lens
- TDN (True Day and Night/IR Cut Filter)
- Powerful Wide Dynamic Range
- Ultra Low Light Sensitivity
- 3D-DNR (3D Digital Noise Reduction)
- Smear Canceling Circuit
- Low Power Consumption
- UTP / RS485 Built-in
- Programmable Privacy Zone (6) & Motion Detection
- Easy Icon Driven OSD Menu with Built-in Joystick
- Auto Sensing 24 VAC/12 VDC with Line Lock
- Secondary Video-BNC Output