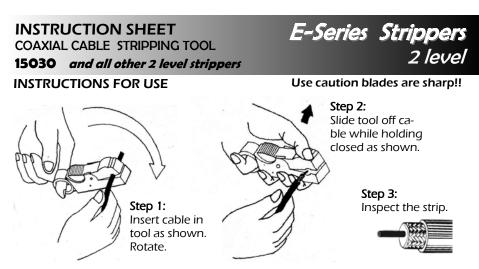

## **ADJUSTING TOOL**

Factory pre-set for .236" (6 mm) strip length

- 1. Set V-Block to proper cable type (see Fig-A) by sliding V-Block out of housing. Rotate to proper setting and re-insert.
- 2. Adjust the blade stripping depth with the hex wrench as shown in Fig B. The Hex wrench is stored in the bottom of the tool.
- 3. Stripping distance (see Fig D) or length of the exposed shield & dielectric can be adjusted. Push out the blade roll pin (see Fig A) with the hex wrench. Use tweezers (not supplied) to reposition the blade to the proper slot in bottom jaw housing as shown in Fig C.