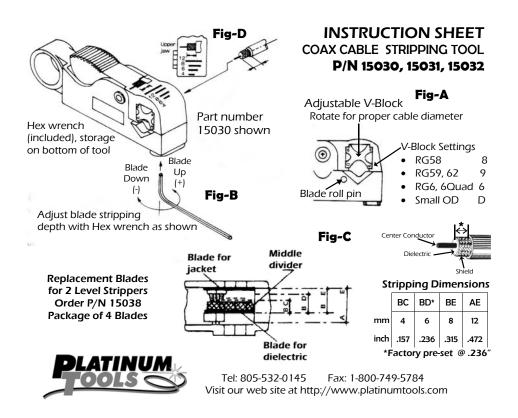

## **ADJUSTING TOOL**

Factory pre-set for .236" (6 mm) strip length

- 1. Set V-Block to proper cable type (see Fig-A) by sliding V-Block out of housing. Rotate to proper setting and re-insert.
- 2. Adjust the blade stripping depth with the hex wrench as shown in Fig B. The Hex wrench is stored in the bottom of the tool.
- 3. Stripping distance (see Fig D) or length of the exposed shield & dielectric can be adjusted. Push out the blade roll pin (see Fig A) with the hex wrench. Use tweezers (not supplied) to reposition the blade to the proper slot in bottom jaw housing as shown in Fig C.

IS15030B.pub © 2003 Platinum Tools, Inc.